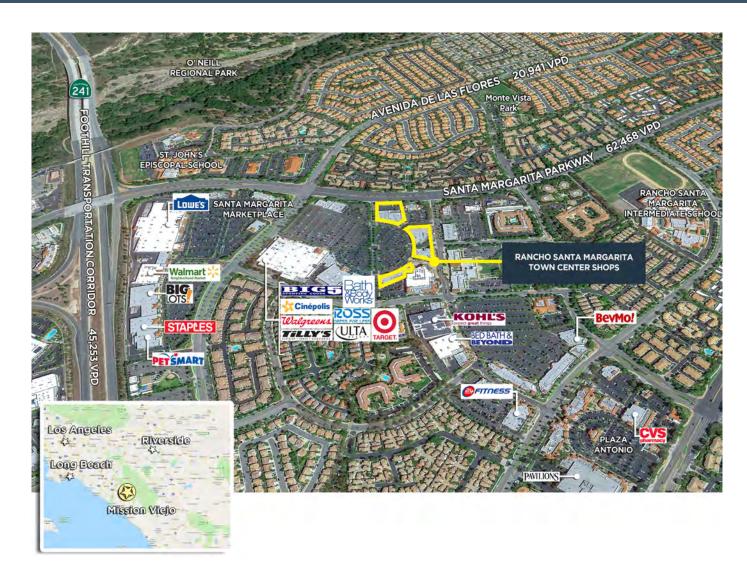

### **KEY HIGHLIGHTS**

- Well-established center with best-inclass anchored tenants: Target, Trader Joe's, McDonald's, Cinépolis and Walgreens.
- Desirable location in an upscale master planned community, centrally located in the middle of the city and situated next to City Hall and other civic offices.
- Multiple convenient accesses with a signalized entrance from Santa Margarita Parkway.
- Abundant parking, ample open space and easy to access.
- High-income demographics.