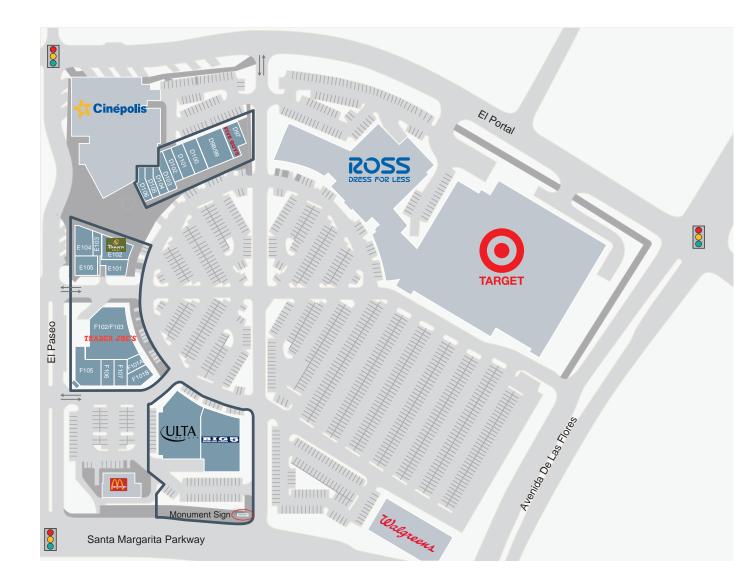

#### **TENANT SUMMARY**

| Unit                | Tenant             | Square Feet |
|---------------------|--------------------|-------------|
|                     |                    |             |
| <b>30622</b><br>D97 | Five Guys          | 3,250       |
| D98/D99             |                    |             |
|                     | Wells Fargo Bank   | 5,362       |
| D100                | Cleaners           | 1,331       |
| D101                | Crown Royal Nails  | 1,366       |
| D102                | See's Candy        | 1,425       |
| D103                | Amazing Lashes     | 1,425       |
| D104-105            | Handel's Ice Crear | n 2,036     |
| D106                | Flame Broiler      | 1,107       |
| 30642               |                    |             |
| E101                | T Mobile           | 1,903       |
| E102                | Panera Bread       | 3,100       |
| E103                | Poke Bowlz         | 996         |
| E104                | Pizza Press        | 2,604       |
| E105                | Wan Fu Chinese     | 2,233       |
| 30652               |                    |             |
| F101A               | Hand & Stone Mas   | ssage 2,450 |
| F101B               | Cox Communication  | ons 2,560   |
| F102/F103           | Traders Joe's      | 10,826      |
| F105                | Lindora            | 3,354       |
| F106                | Hot Worx           | 1,500       |
| F107                | Kumon Math Cent    | er 1,250    |
| 30682               |                    |             |
| -                   | Big 5 Sporting Go  | ods 9,969   |
| -                   | Ulta Beauty        | 11,746      |