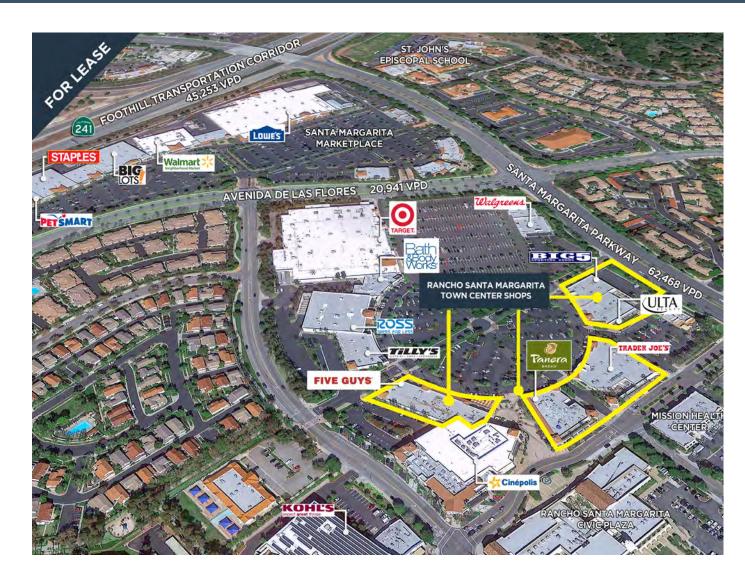

### **KEY HIGHLIGHTS**

- Well-established center with best-inclass anchored tenants: Target, Trader Joe's, McDonald's, Cinépolis and Walgreens.
- Desirable location in an upscale master planned community, centrally located in the middle of the city and situated next to City Hall and other civic offices.
- Multiple convenient accesses with a signalized entrance from Santa Margarita Parkway.
- Abundant parking, ample open space and easy to access.
- High-income demographics.