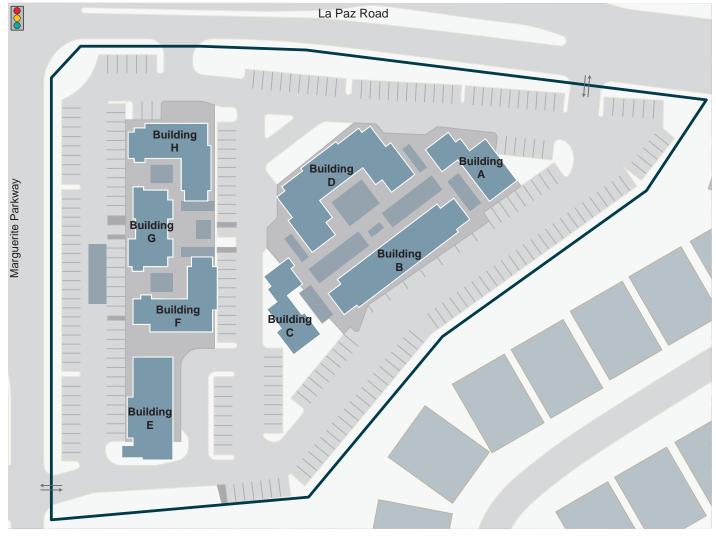

#### MISSION VIEJO GARDEN PLAZA

27001 La Paz Road, Mission Viejo, California

#### **PROPERTY DETAILS**

 Land Area
 5.22 Acres

 GLA
 68,125 Sq. Ft.

 Parking
 271 Stalls