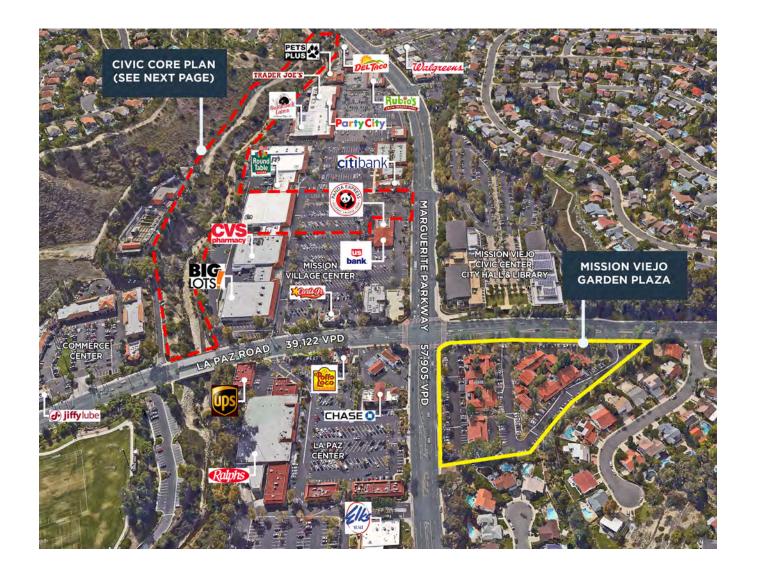

#### **KEY HIGHLIGHTS**

- Office, retail, and medical spaces available from 300-3,000 SF
- Flexible lease terms.
- Monument signage available
- Move-in ready units available
- Central Mission Viejo location with quick, convenient access to I-5 freeway and 241 tollway providing direct access to all of South Orange County
- High income demographics, surrounded by well-established and affluent suburban neighborhoods
- Unique multi-level design with extensive landscaping provides a desirable garden-courtyard ambiance
- On-site leasing and management of property

#### **PROPERTY DETAILS**

 Land Area
 5.22 Acres

 GLA
 68,125 Sq. Ft.

 Parking
 271 Stalls

## SURROUNDING DEMOGRAPHICS

|            | 1 mile    | 3 mile    | 5 mile    |
|------------|-----------|-----------|-----------|
| Population | 19,145    | 160,854   | 350,022   |
| Average    | \$143,325 | \$121,382 | \$125,218 |
| Income     |           |           |           |