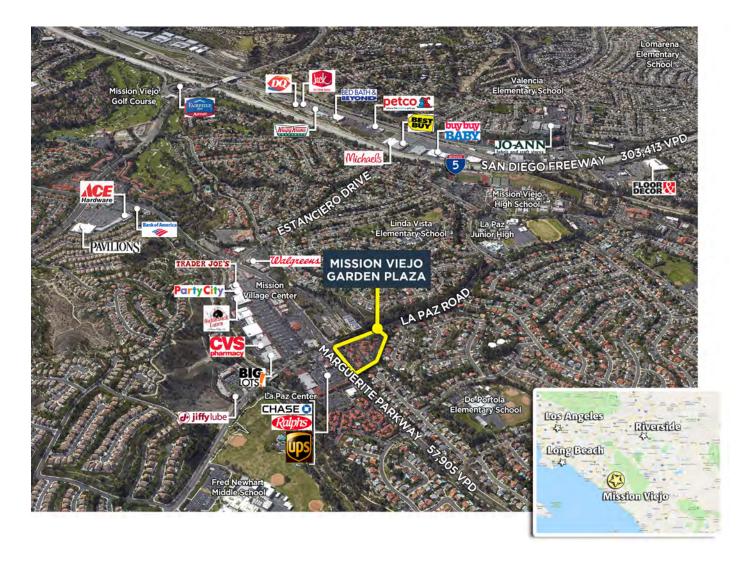

## SURROUNDING DEMOGRAPHICS

|            | 1 mile    | 3 mile    | 5 mile    |
|------------|-----------|-----------|-----------|
| Population | 19,145    | 160,854   | 350,022   |
| Average    | \$143,325 | \$121,382 | \$125,218 |
| Income     |           |           |           |

### **CIVIC CORE PLAN (FUTURE DEVELOPMENT)**

Contact: Ralph Ongkeko | (855) 367-8877 | rongkeko@valuerockrealty.com | valuerockrealty.com | 18301 Von Karman Avenue, Suite 850, Irvine, CA 92612