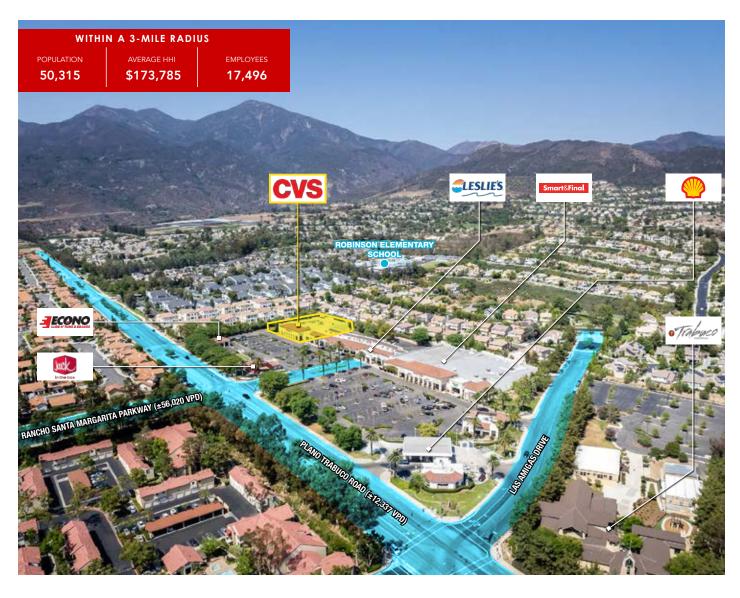

## **KEY HIGHLIGHTS**

- Established publicly traded (NYSE: CVS) national tenant with approximately 10,000 locations and counting
- Internet- and pandemic-proof business model
- Extremely favorable demographics in surrounding neighborhoods
- Part of a shopping center with Smart & Final and Dollar Tree as the other major crowd generators

## SURROUNDING DEMOGRAPHICS

|                   | 1 mile    | 3 mile    | 5 mile    |
|-------------------|-----------|-----------|-----------|
| Population        | 18,762    | 50,315    | 110,016   |
| Average<br>Income | \$152,024 | \$173,785 | \$172,230 |