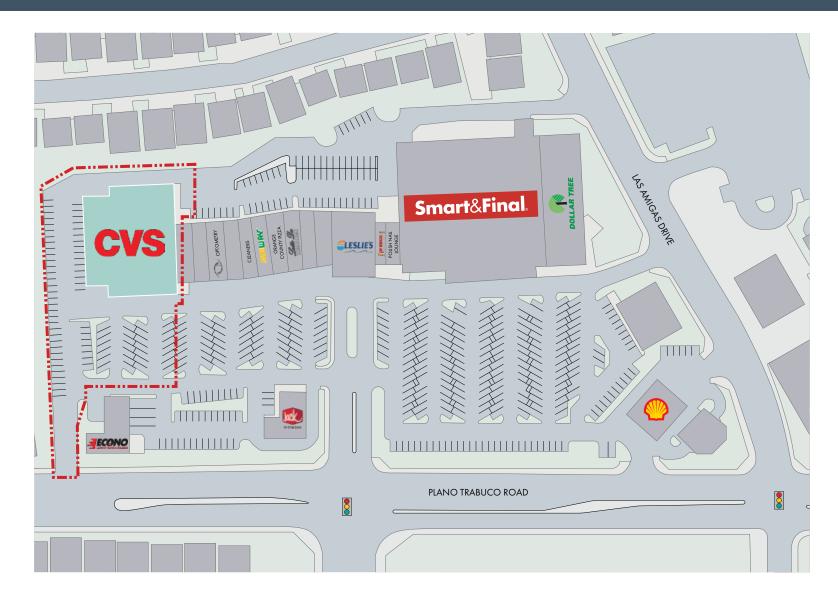

## **KEY HIGHLIGHTS**

- Established publicly traded (NYSE: CVS) national tenant with approximately 10,000 locations and counting
- Internet- and pandemic-proof business model
- Extremely favorable demographics in surrounding neighborhoods
- Part of a shopping center with Smart & Final and Dollar Tree as the other major crowd generators