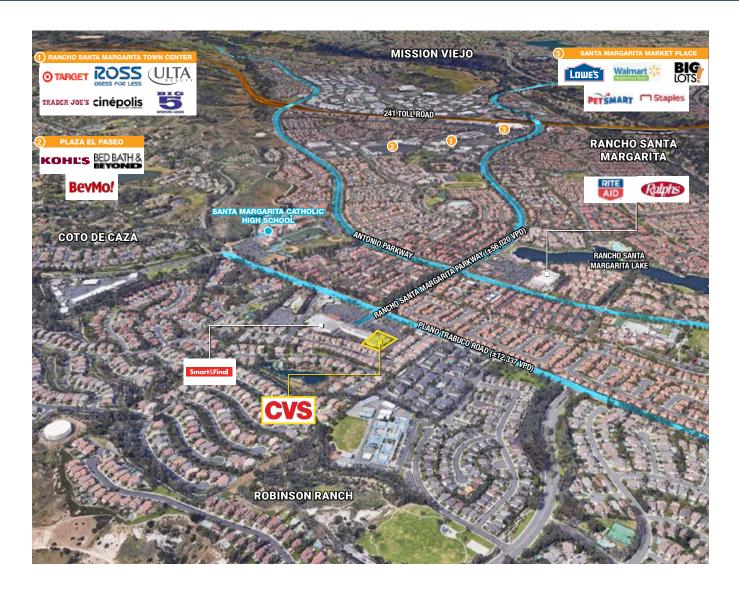

## **KEY HIGHLIGHTS**

- Established publicly traded (NYSE: CVS) national tenant with approximately 10,000 locations and counting
- Internet- and pandemic-proof business model
- Extremely favorable demographics in surrounding neighborhoods
- Part of a shopping center with Smart & Final and Dollar Tree as the other major crowd generators