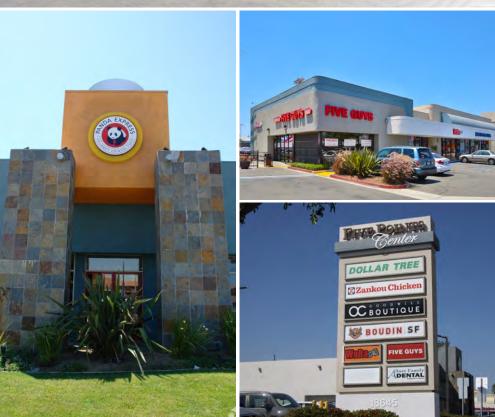

## PROPERTY HIGHLIGHTS

- Huntington Beach aka "Surf City USA" greets over 11 million visitors every year, with its 10 miles of uninterrupted beaches
- Center includes Panda Express, Dollar Tree, Five Guys, Boudin Bakery, and Zankou Chicken
- Attractive demographics densely populated by 8 distinct, desirable neighborhoods
- Strategically located at the major intersection of Beach Blvd. and Main Street with easy access to both streets
- Major neighboring retailers include Trader Joe's, Vans, Loft, Tillys, Chico's, and Gap
- Adjacent to the property is Elan Huntington Beach, a 272-unit luxury apartment community, completed in 2015