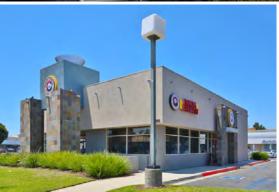

### **BUILDING SIZE:**

46,307 SF

LOT SIZE:

±3.71 AC

**PARKING SPACES:** 

228 spaces

**LOCATION:** 

18541-645 Beach Blvd, Huntington Beach, CA

## PROPERTY HIGHLIGHTS

- Huntington Beach aka "Surf City USA" greets over 11 million visitors every year, with its 10 miles of uninterrupted beaches
- Center includes Panda Express, Dollar Tree, Five Guys, Boudin Bakery, and Zankou Chicken
- Attractive demographics densely populated by 8 distinct, desirable neighborhoods
- Strategically located at the major intersection of Beach Blvd. and Main Street with easy access to both streets
- Major neighboring retailers include Trader Joe's, Vans, Loft, Tillys, Chico's, and Gap
- Adjacent to the property is Elan Huntington Beach, a 272-unit luxury apartment community, completed in 2015