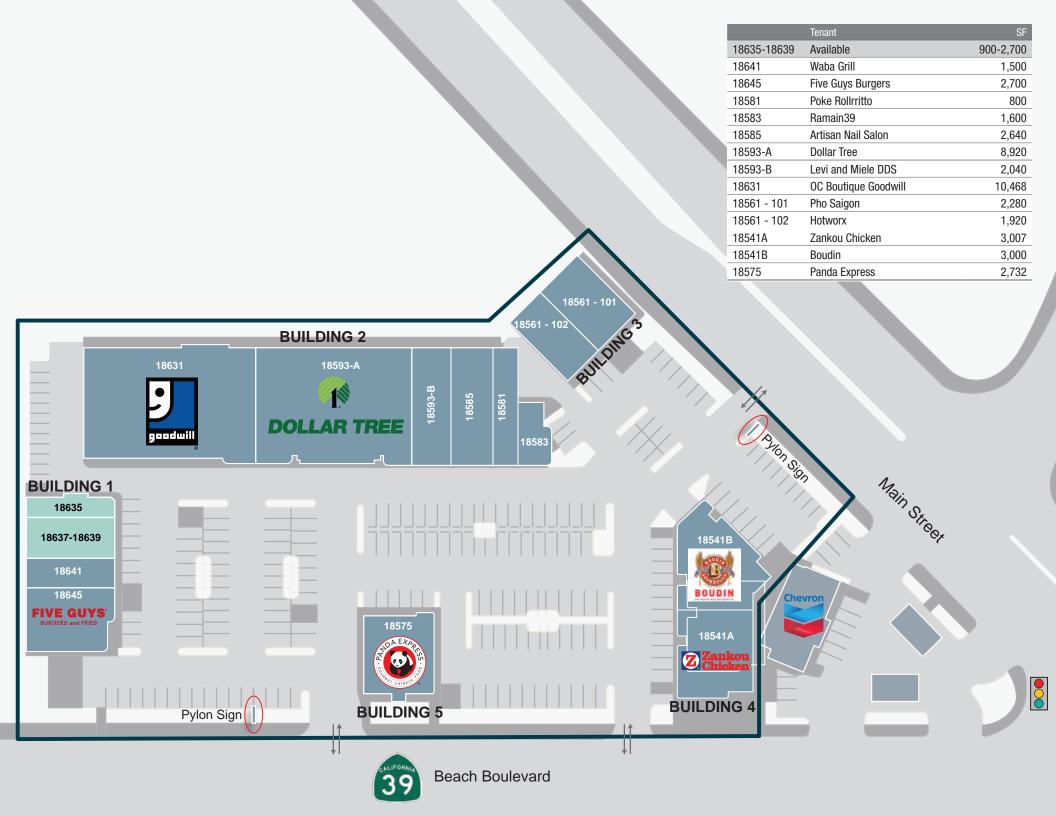

### **BUILDING SIZE:**

46,307 SF

LOT SIZE:

±3.71 AC

**PARKING SPACES:** 

228 spaces

**LOCATION:** 

18541-645 Beach Blvd, Huntington Beach, CA

## PROPERTY HIGHLIGHTS

- Huntington Beach aka "Surf City USA" greets over 11 million visitors every year, with its 10 miles of uninterrupted beaches
- Center includes Panda Express, Dollar Tree, Five Guys, Boudin Bakery, and Zankou Chicken
- Attractive demographics densely populated by 8 distinct, desirable neighborhoods
- Strategically located at the major intersection of Beach Blvd. and Main Street with easy access to both streets
- Major neighboring retailers include Trader Joe's, Vans, Loft, Tillys, Chico's, and Gap
- Adjacent to the property is Elan Huntington Beach, a 272-unit luxury apartment community, completed in 2015