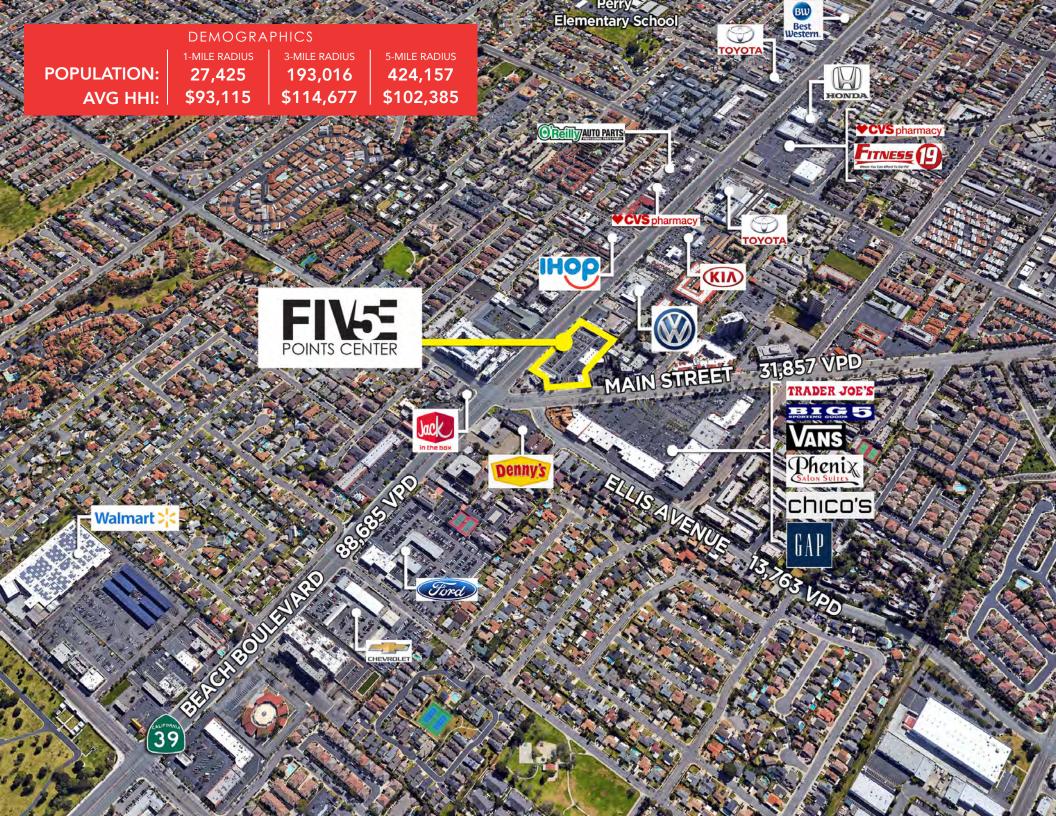

## PROPERTY HIGHLIGHTS

- Huntington Beach aka "Surf City USA" greets over 11 million visitors every year, with its 10 miles of uninterrupted beaches
- Center includes Panda Express, Dollar Tree, Five Guys, Boudin Bakery, and Zankou Chicken
- Attractive demographics densely populated by 8 distinct, desirable neighborhoods
- Strategically located at the major intersection of Beach Blvd. and Main Street with easy access to both streets
- Major neighboring retailers include Trader Joe's, Vans, Loft, Tillys, Chico's, and Gap
- Adjacent to the property is Elan Huntington Beach, a 272-unit luxury apartment community, completed in 2015