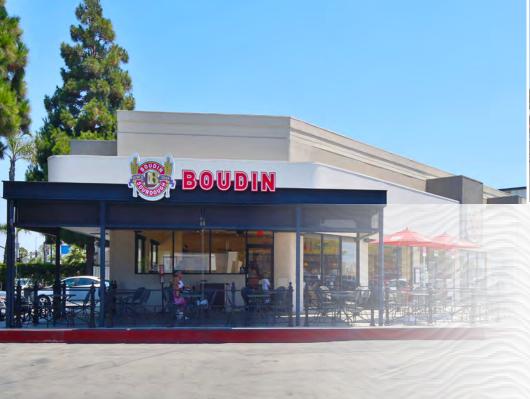

## PROPERTY HIGHLIGHTS

- Huntington Beach aka "Surf City USA" greets over 11 million visitors every year, with its 10 miles of uninterrupted beaches
- Center includes Panda Express, Dollar Tree, Five Guys, Boudin Bakery, and Zankou Chicken
- Attractive demographics densely populated by 8 distinct, desirable neighborhoods
- Strategically located at the major intersection of Beach Blvd. and Main Street with easy access to both streets
- Major neighboring retailers include Trader Joe's, Vans, Loft, Tillys, Chico's, and Gap
- Adjacent to the property is Elan Huntington Beach, a 272-unit luxury apartment community, completed in 2015