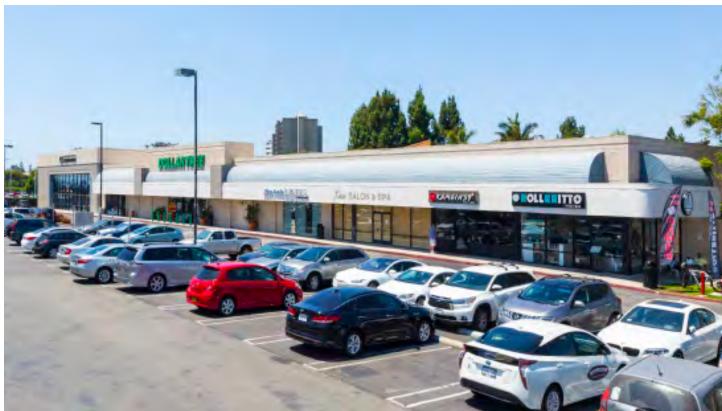

### **BUILDING SIZE:**

46,307 SF

LOT SIZE:

±3.71 AC

**PARKING SPACES:** 

228 spaces

**LOCATION:** 

18541-645 Beach Blvd, Huntington Beach, CA

## PROPERTY HIGHLIGHTS

- Huntington Beach aka "Surf City USA" greets over 11 million visitors every year, with its 10 miles of uninterrupted beaches
- Center includes Panda Express, Dollar Tree, Five Guys, Boudin Bakery, and Zankou Chicken
- Attractive demographics densely populated by 8 distinct, desirable neighborhoods
- Strategically located at the major intersection of Beach Blvd. and Main Street with easy access to both streets
- Major neighboring retailers include Trader Joe's, Vans, Loft, Tillys, Chico's, and Gap
- Adjacent to the property is Elan Huntington Beach, a 272-unit luxury apartment community, completed in 2015