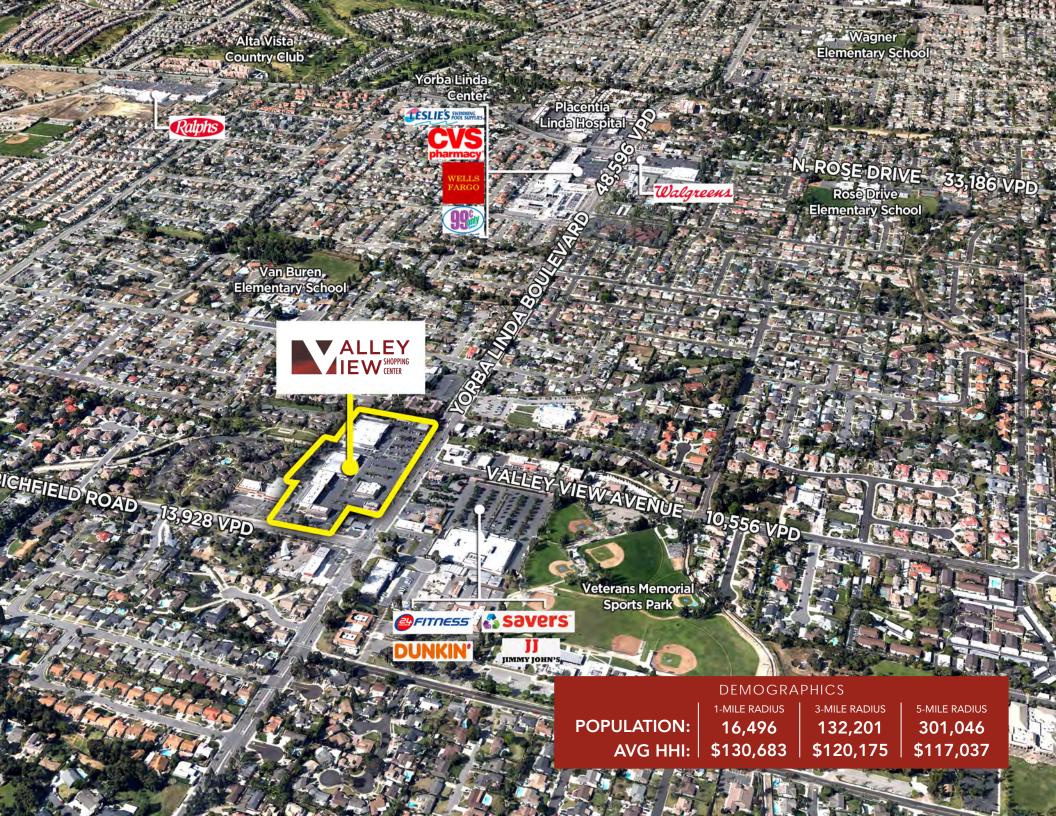

## PROPERTY SUMMARY

BUILDING SIZE:

110,021 SF

LOT SIZE:

±8.8 AC

PARKING SPACES:

513 spaces

LOCATION:

17474-17568 Yorba Linda Blvd, Yorba Linda, CA

## PROPERTY HIGHLIGHTS

- Great location, amazing visibility, easy access and signalized entrance from Yorba Linda Blvd. and Valley View Ave
- Centrally located within well-established communities and near local points of interest (Richard Nixon Library)
- Desirable demographics and growing market
- Ample parking
- Anchored by Target, Sprouts Farmer's Market, Chase Bank and KFC