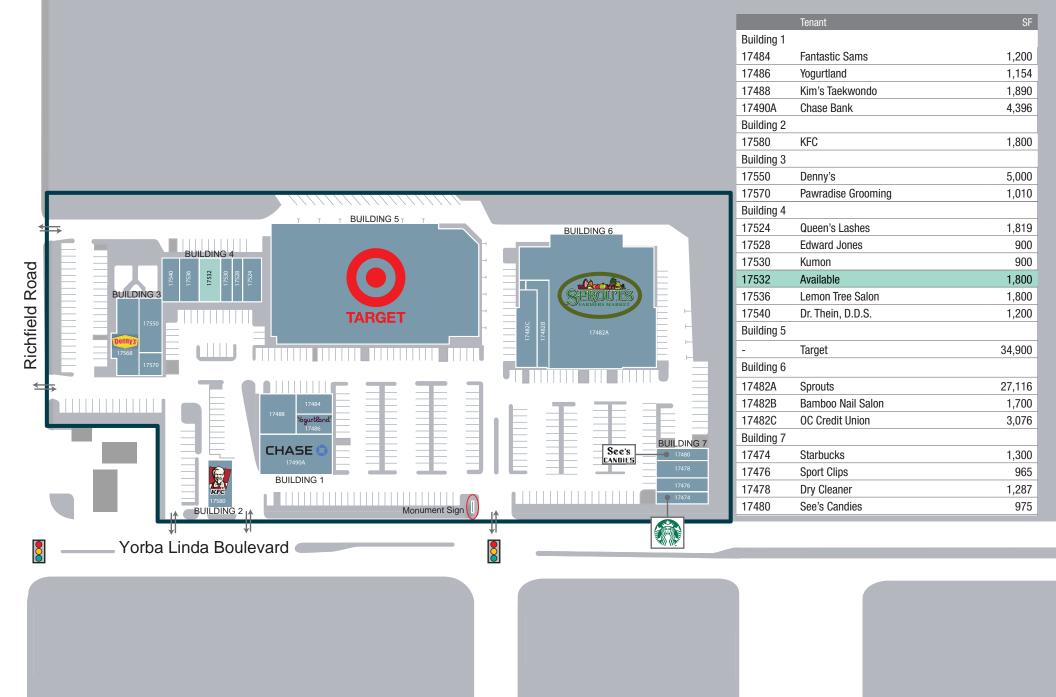

## PROPERTY SUMMARY

BUILDING SIZE:

110,021 SF

LOT SIZE:

±8.8 AC

PARKING SPACES:

513 spaces

LOCATION:

## PROPERTY HIGHLIGHTS

- Great location, amazing visibility, easy access and signalized entrance from Yorba Linda Blvd. and Valley View Ave
- Centrally located within well-established communities and near local points of interest (Richard Nixon Library)
- Desirable demographics and growing market
- Ample parking
- Anchored by Target, Sprouts Farmer's Market, Chase Bank and KFC