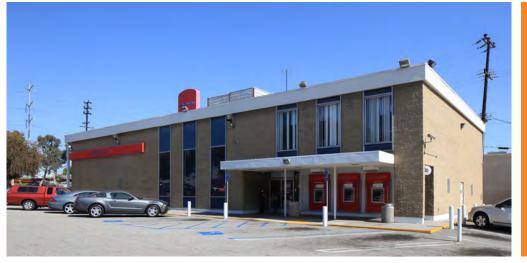

## BANK OF AMERICA LOS ANGELES, CA

## **PROPERTY DETAILS**

| Building Square Feet: | 7,952  |
|-----------------------|--------|
| Acres:                | 0.55   |
| Year Built:           | 1964   |
| Initial Lease Term:   | 15 yrs |

## **KEY HIGHLIGHTS**

- Single-tenant building with private parking field
- Adjacent to a grocery anchored center (Ralphs, CVS, Ross and Petco among others)
- Easy access to and from Interstate 405 (300,000+ vehicles per day)
- Irreplaceable infill Los Angeles real estate