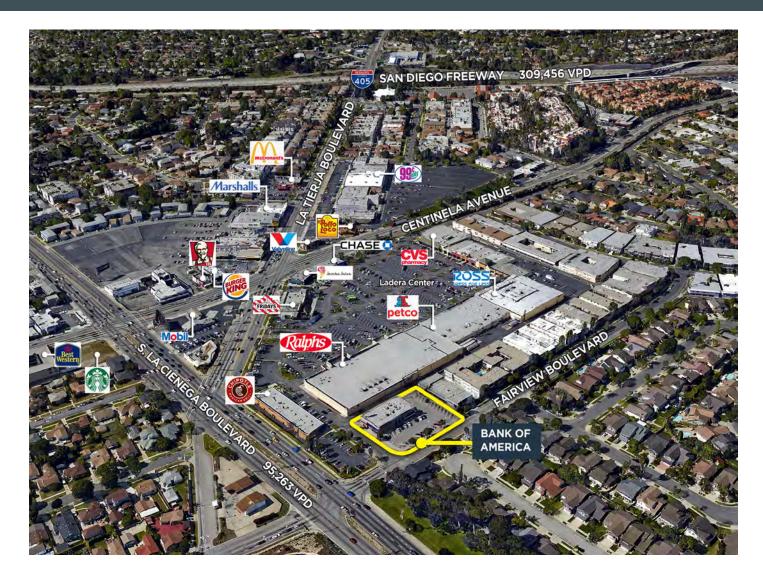

## **KEY HIGHLIGHTS**

- Single-tenant building with private parking field
- Adjacent to a grocery anchored center (Ralphs, CVS, Ross and Petco among others)
- Easy access to and from Interstate 405 (300,000+ vehicles per day)
- Irreplaceable infill Los Angeles real estate