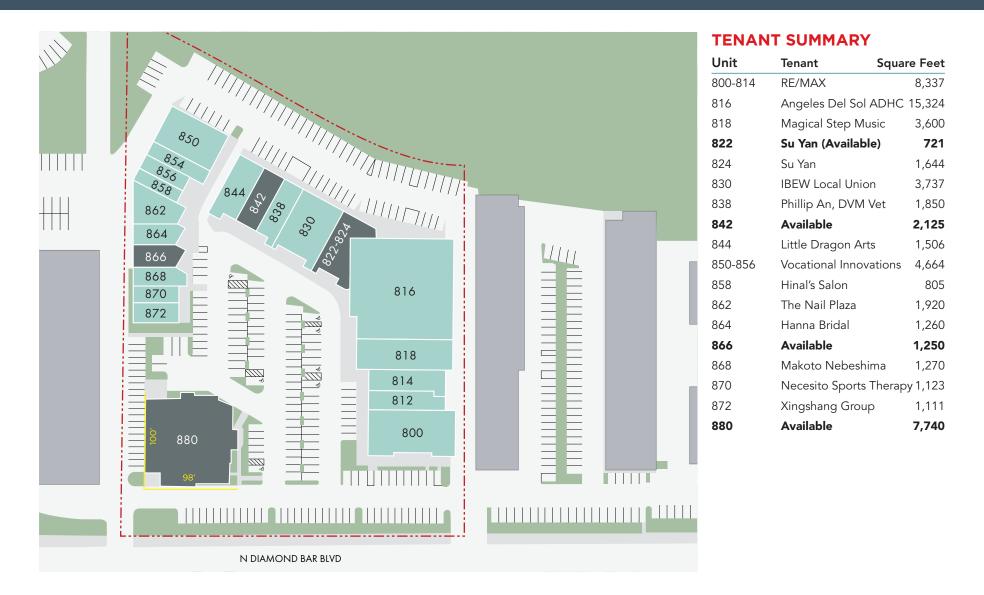

## **PROPERTY DETAILS**

| GLA       | 59,987 SF  |
|-----------|------------|
| Land Size | 5.36 Acres |