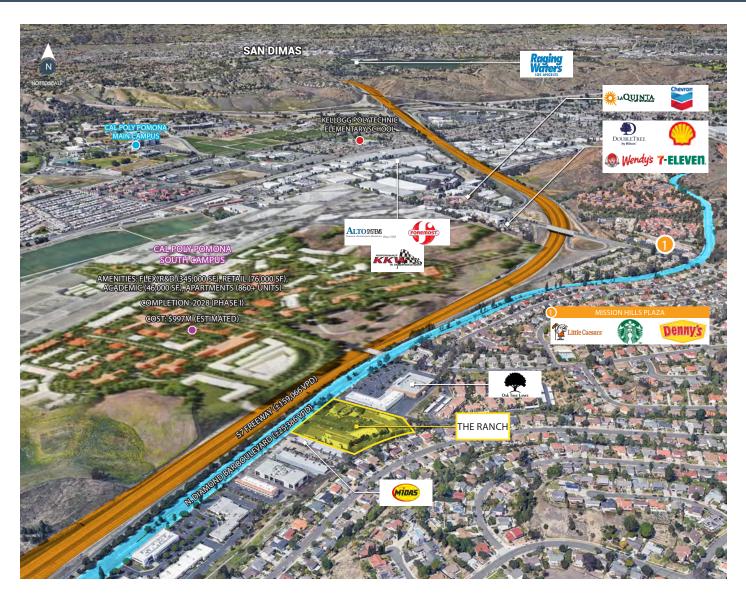

## **KEY HIGHLIGHTS**

- Mixed-Use retail and medical office center adjacent to the 57 Freeway
- Great frontage to and visibility from N Diamond Bar Blvd
- Restaurant pad opportunity, along with in-line space availability
- Remodeled with more upgrades planned in the near future
- Close proximity to Cal Poly Pomona (major redevelopment - see aerial and rendering)