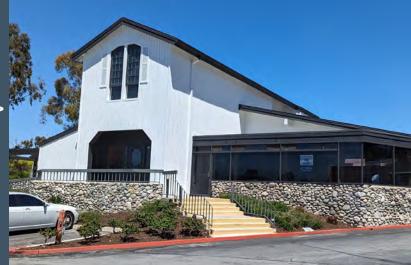

## **KEY HIGHLIGHTS**

- Mixed-Use retail and medical office center adjacent to the 57 Freeway
- Great frontage to and visibility from N Diamond Bar Blvd
- Restaurant pad opportunity, along with in-line space availability
- Remodeled with more upgrades planned in the near future
- Close proximity to Cal Poly Pomona (major redevelopment - see aerial and rendering)