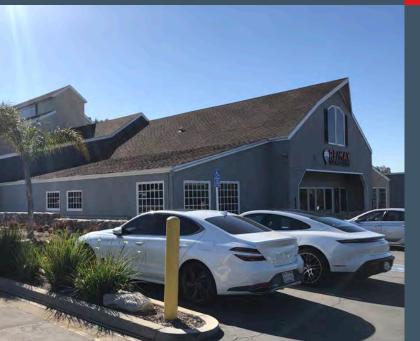

## **KEY HIGHLIGHTS**

- Mixed-Use retail and medical office center adjacent to the 57 Freeway
- Great frontage to and visibility from N Diamond Bar Blvd
- Restaurant pad opportunity, along with in-line space availability
- Remodeled with more upgrades planned in the near future
- Close proximity to Cal Poly Pomona (major redevelopment - see aerial and rendering)