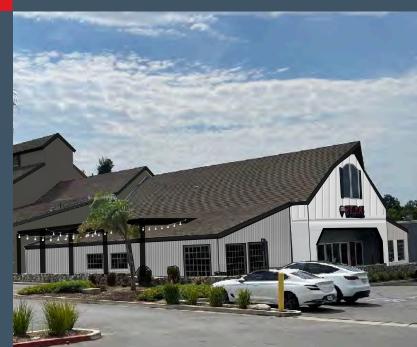

PAD BUILDING COMPLETED

<<< CURRENT IN-LINE POTENTIAL REFRESH >>>

## **KEY HIGHLIGHTS**

- Mixed-Use retail and medical office center adjacent to the 57 Freeway
- Great frontage to and visibility from N Diamond Bar Blvd
- Restaurant pad opportunity, along with in-line space availability
- Remodeled with more upgrades planned in the near future
- Close proximity to Cal Poly Pomona (major redevelopment - see aerial and rendering)