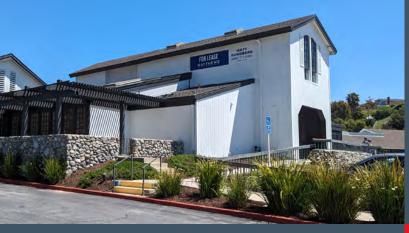

PAD BUILDING COMPLETED

<<< CURRENT IN-LINE POTENTIAL REFRESH >>>

## **KEY HIGHLIGHTS**

- Mixed-Use retail and medical office center adjacent to the 57 Freeway
- Great frontage to and visibility from N Diamond Bar Blvd
- Restaurant pad opportunity, along with in-line space availability
- Remodeled with more upgrades planned in the near future
- Close proximity to Cal Poly Pomona (major redevelopment - see aerial and rendering)