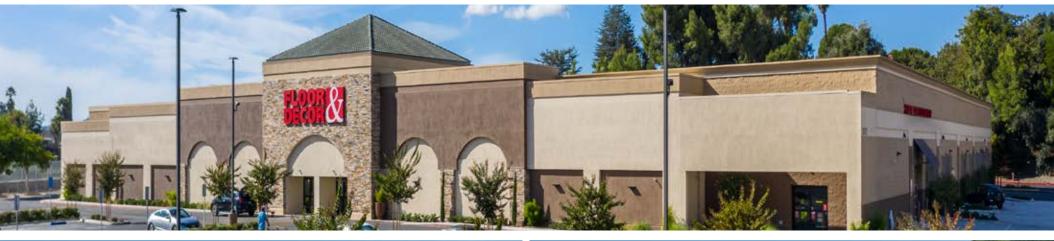

## **KEY HIGHLIGHTS**

- Visibility and signage to I-5 Freeway with 315,499 cars per day
- Desirable location in South Orange County near the 5 Freeway off-ramp
- 2018 Complete property remodel
- Abundant parking
- High income and dense demographic community
- New pad site available. Drive-thru and shop space available.

## **PROPERTY DETAILS**

| Land Area | 6.18 Acres     |
|-----------|----------------|
| GLA       | 72,196 Sq. Ft. |
| Parking   | 368 Stalls     |