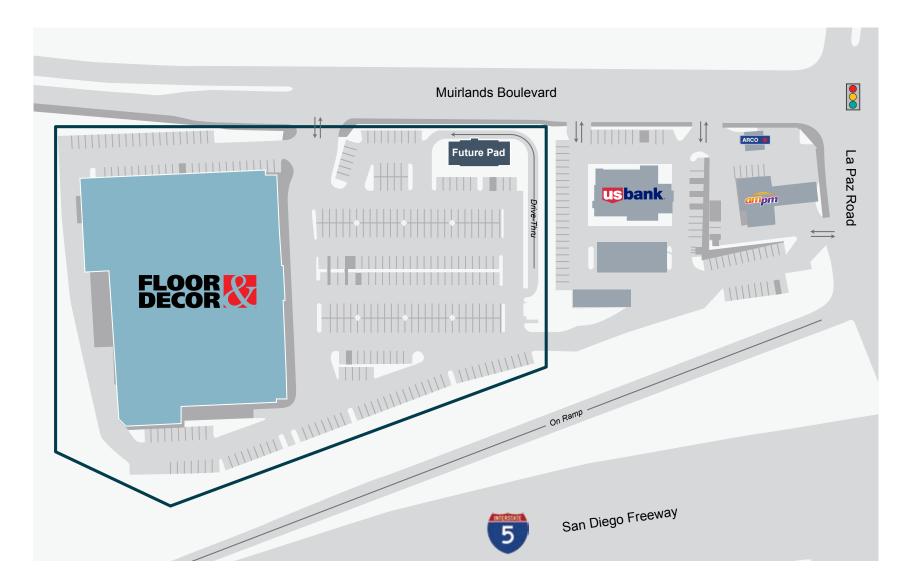

## **KEY HIGHLIGHTS**

- Visibility and signage to I-5 Freeway with 315,499 cars per day
- Desirable location in South Orange County near the 5 Freeway off-ramp
- 2018 Complete property remodel
- Abundant parking
- High income and dense demographic community
- New pad site available. Drive-thru and shop space available.

## **PROPERTY DETAILS**

| Land Area | 6.18 Acres     |
|-----------|----------------|
| GLA       | 72,196 Sq. Ft. |
| Parking   | 368 Stalls     |