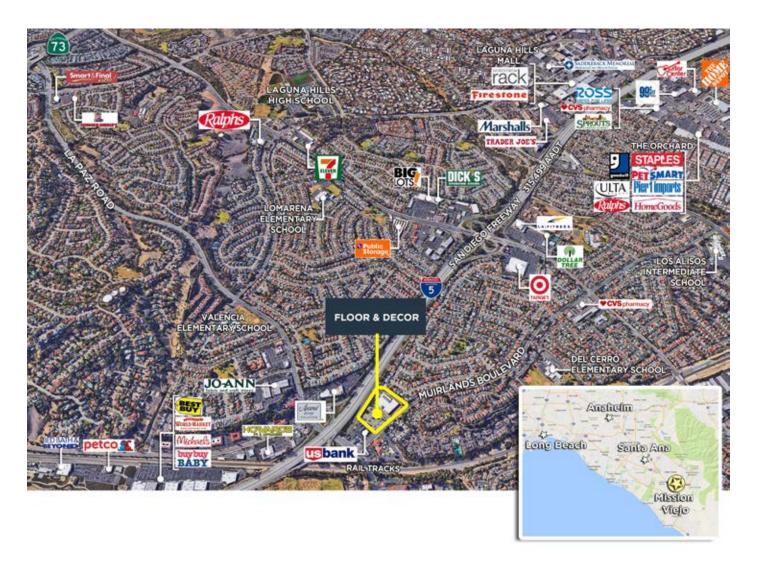

## **KEY HIGHLIGHTS**

- Visibility and signage to I-5 Freeway with 315,499 cars per day
- Desirable location in South Orange County near the 5 Freeway off-ramp
- 2018 Complete property remodel
- Abundant parking
- High income and dense demographic community
- New pad site available. Drive-thru and shop space available.

## SURROUNDING DEMOGRAPHICS

|            | 1 mile    | 3 mile    | 5 mile    |
|------------|-----------|-----------|-----------|
| Population | 16,059    | 163,826   | 341,703   |
| Average    | \$179,730 | \$132,602 | \$146,204 |
| Income     |           |           |           |