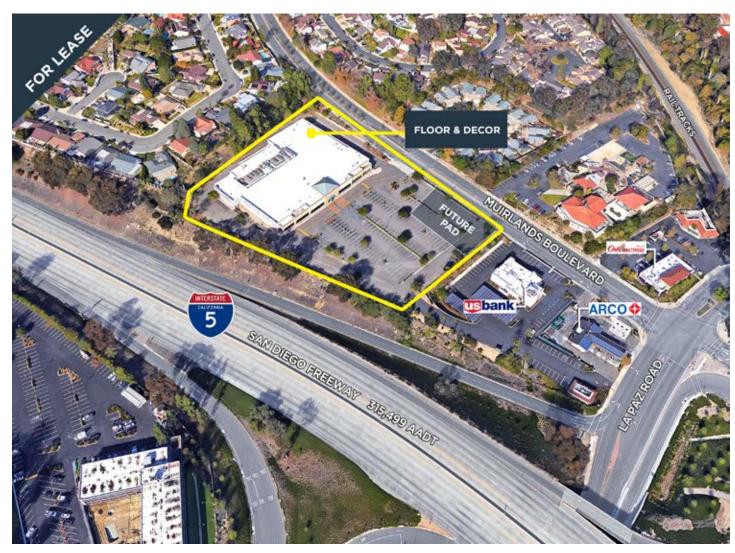

## **KEY HIGHLIGHTS**

- Visibility and signage to I-5 Freeway with 315,499 cars per day
- Desirable location in South Orange County near the 5 Freeway off-ramp
- 2018 Complete property remodel
- Abundant parking
- High income and dense demographic community
- New pad site available. Drive-thru and shop space available.

## **PROPERTY DETAILS**

| Land Area | 6.18 Acres     |
|-----------|----------------|
| GLA       | 72,196 Sq. Ft. |
| Parking   | 368 Stalls     |