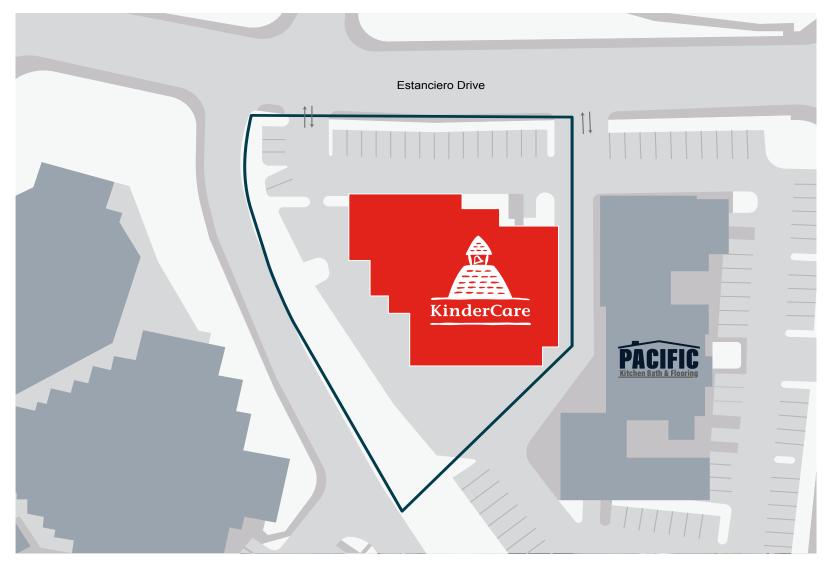

Mission Vieje KinderCore

## **PROPERTY DETAILS**

**Land Area** 0.978 Acres **GLA** 9,792 Sq. Ft.