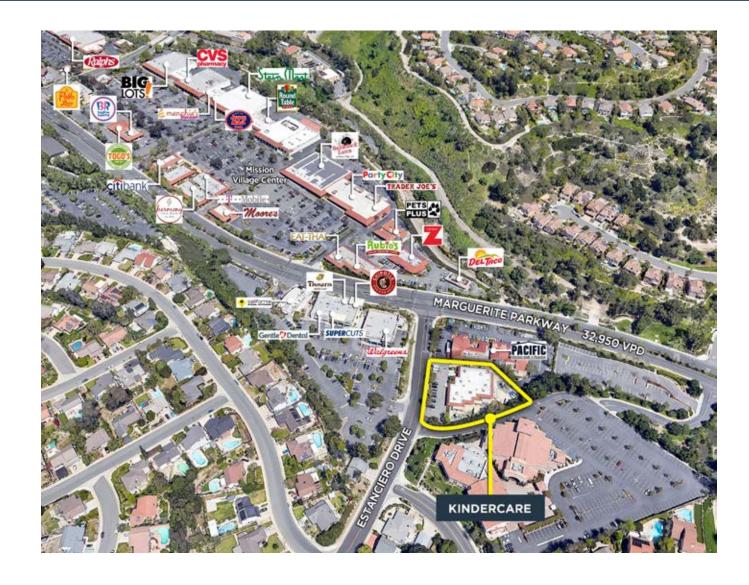

## **KEY HIGHLIGHTS**

- National credit tenant with over 1,500 centers, serving 185,000 children across 40 states and BC.
- Easily accessible from Interstate 5 freeway.
- Desirable location surrounded by over 450,000 SF of retail and 150+ national and regional retailers within ½ mile, which includes ValueRock's Garden Plaza Center.
- High discretionary income levels averaging \$151,698 within 3 miles of the subject property create an ideal environment for subject property.
- 32,950 VPD on Marguerite Parkway.

## **PROPERTY DETAILS**

**Land Area** 0.978 Acres **GLA** 9,792 Sq. Ft.