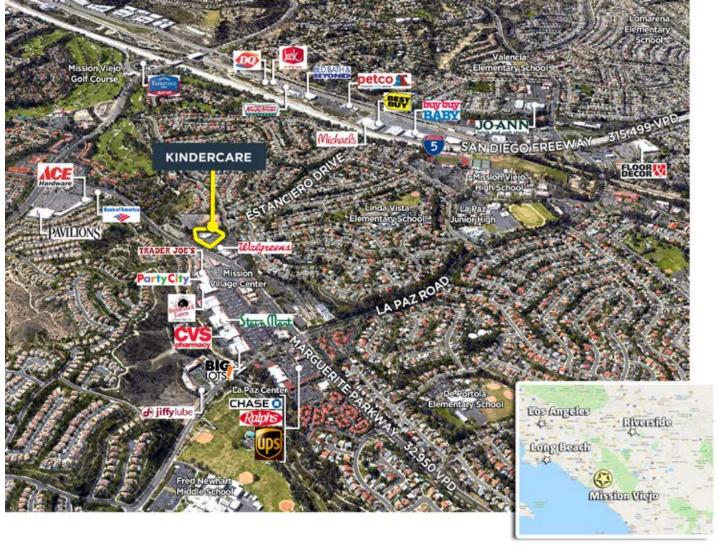

## **KEY HIGHLIGHTS**

- National credit tenant with over 1,500 centers, serving 185,000 children across 40 states and BC.
- Easily accessible from Interstate 5 freeway.
- Desirable location surrounded by over 450,000 SF of retail and 150+ national and regional retailers within ½ mile, which includes ValueRock's Garden Plaza Center.
- High discretionary income levels averaging \$151,698 within 3 miles of the subject property create an ideal environment for subject property.
- 32,950 VPD on Marguerite Parkway.

## **PROPERTY DETAILS**

**Land Area** 0.978 Acres **GLA** 9,792 Sq. Ft.