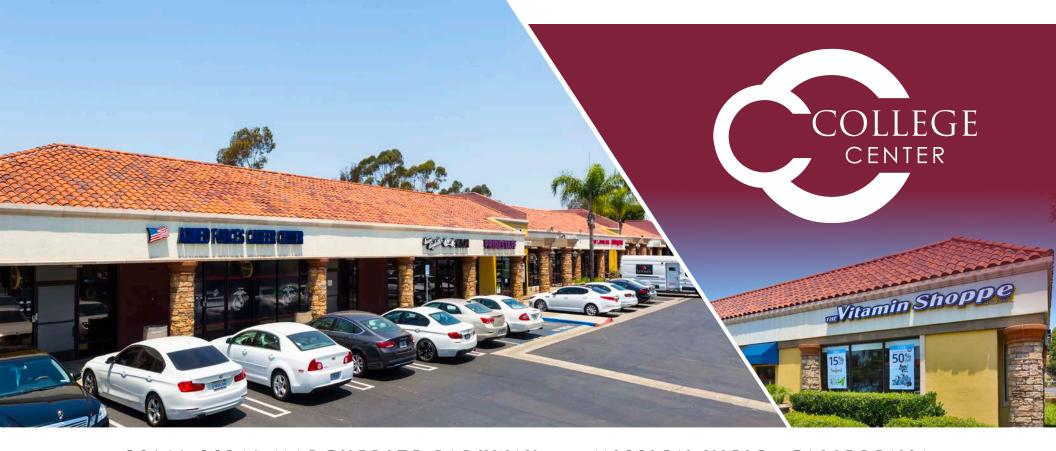

28161-28241 MARGUERITE PARKWAY :: MISSION VIEJO, CALIFORNIA

## INVESTMENT SUMMARY **BUILDING SIZE:** 56,339 SF LOT SIZE: 7.79 AC **PARKING SPACES:** 276 spaces LOCATION: Mission Viejo, CA INVESTMENT HIGHLIGHTS • Adjacent to The Shops at Mission Viejo mall anchored by Nordstrom, Macy's, and Old Navy Situated directly across from Saddleback College and near the prestigious Mission Hospital, one of the largest hospital in Orange County Great mix of well-known and long-term tenants Easy access with signalized entrance from Marguerite Parkway (main artery road) • Surrounded by well-established neighborhoods and desirable demographics DEMOGRAPHICS 1-MILE RADIUS 3-MILE RADIUS 5-MILE RADIUS **POPULATION:** 9,791 122,339 296,218 \$174,942 \$121,781 \$155,946 AVG HHI: