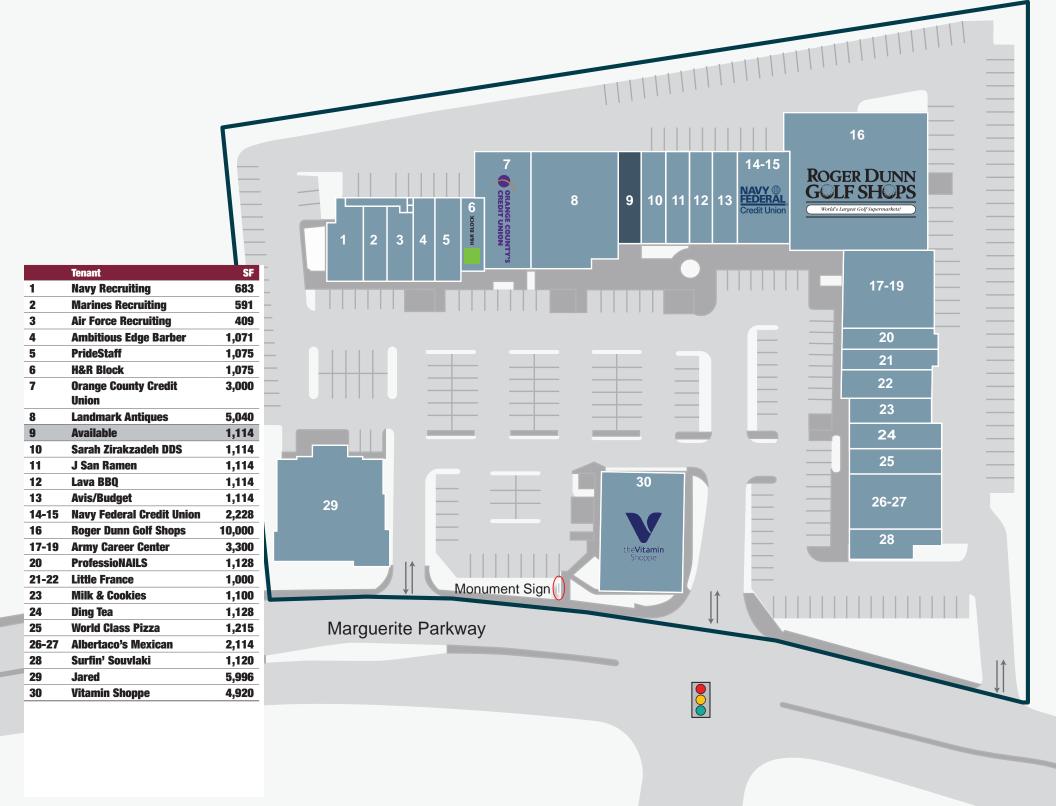

## INVESTMENT SUMMARY **BUILDING SIZE:** 56,339 SF LOT SIZE: 7.79 AC **PARKING SPACES:** 276 spaces LOCATION: Mission Viejo, CA INVESTMENT HIGHLIGHTS • Adjacent to The Shops at Mission Viejo mall anchored by Nordstrom, Macy's, and Old Navy Situated directly across from Saddleback College and near the prestigious Mission Hospital, one of the largest hospital in Orange County Great mix of well-known and long-term tenants Easy access with signalized entrance from Marguerite Parkway (main artery road) • Surrounded by well-established neighborhoods and desirable demographics DEMOGRAPHICS 1-MILE RADIUS 3-MILE RADIUS 5-MILE RADIUS **POPULATION:** 9,791 122,339 296,218 \$174,942 \$121,781 \$155,946 AVG HHI: