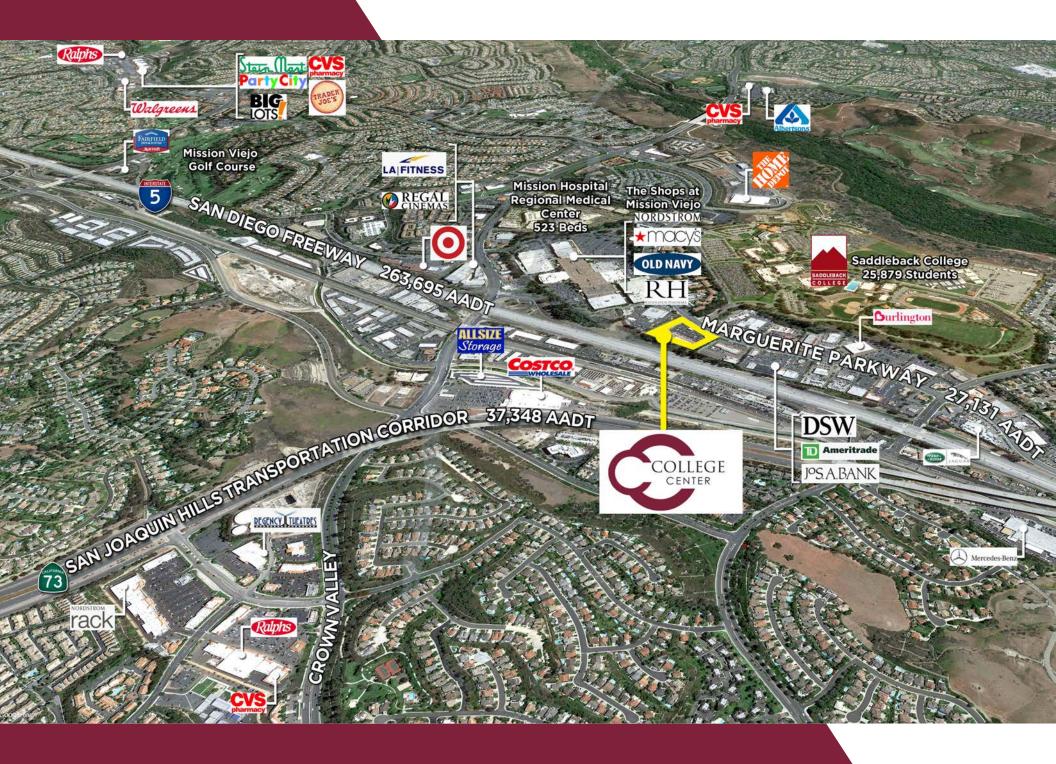

## INVESTMENT SUMMARY **BUILDING SIZE:** 56,339 SF LOT SIZE: 7.79 AC **PARKING SPACES:** 276 spaces LOCATION: Mission Viejo, CA INVESTMENT HIGHLIGHTS • Adjacent to The Shops at Mission Viejo mall anchored by Nordstrom, Macy's, and Old Navy Situated directly across from Saddleback College and near the prestigious Mission Hospital, one of the largest hospital in Orange County Great mix of well-known and long-term tenants Easy access with signalized entrance from Marguerite Parkway (main artery road) • Surrounded by well-established neighborhoods and desirable demographics DEMOGRAPHICS 1-MILE RADIUS 3-MILE RADIUS 5-MILE RADIUS **POPULATION:** 9,791 122,339 296,218 \$174,942 \$121,781 \$155,946 AVG HHI: