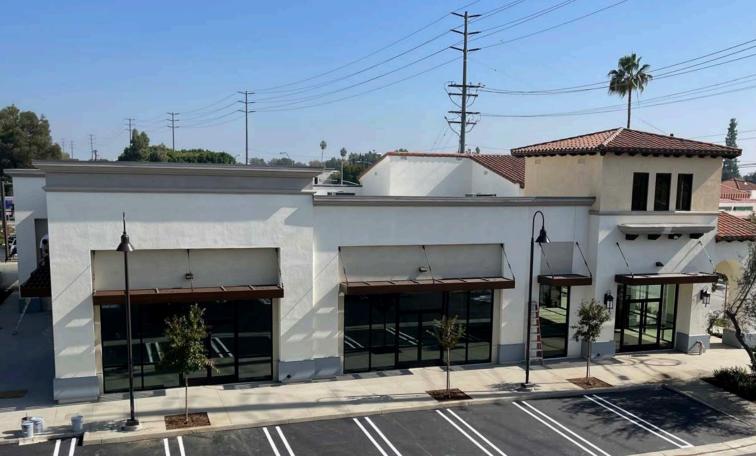

### INVESTMENT SUMMARY

LOT SIZE:

±0.71 AC (30,928 SF)

BUILDING SIZE:

Building 1: 2,600 SF

Building 2: 5,800 SF

TOTAL SF:

8,400 SF

PARKING SPACES:

44 spaces

LOCATION:

17 Las Tunas Dr, Arcadia, CA 91007

# INVESTMENT HIGHLIGHTS

- Come lease space in one of two brand new, high profile retail buildings in Arcadia surrounded by 80 recently constructed homes
- Shell buildings offer flexibility and clean slate for tenants to build out their spaces
- 44 parking spaces (5.23 spaces per 1,000 SF of building area)
- Streetfront visibility with signage opportunities