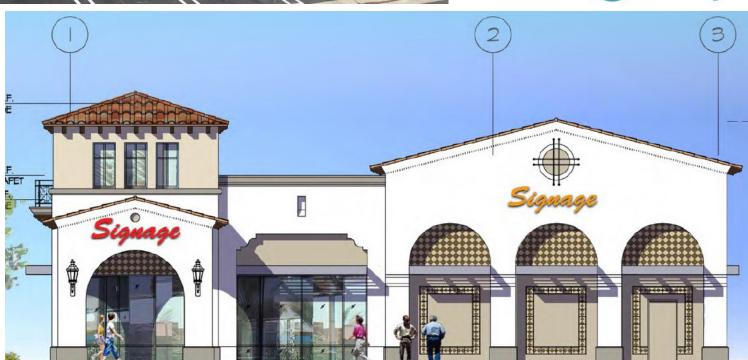

# SHOPS AT





### INVESTMENT SUMMARY

LOT SIZE:

±0.71 AC (30,928 SF)

BUILDING SIZE:

Building 1: 2,600 SF

Building 2: 5,800 SF

TOTAL SF:

8,400 SF

PARKING SPACES:

44 spaces

LOCATION:

17 Las Tunas Dr, Arcadia, CA 91007

# INVESTMENT HIGHLIGHTS

- Come lease space in one of two brand new, high profile retail buildings in Arcadia surrounded by 80 recently constructed homes
- Shell buildings offer flexibility and clean slate for tenants to build out their spaces
- 44 parking spaces (5.23 spaces per 1,000 SF of building area)
- Streetfront visibility with signage opportunities

| DEMOGRAPHICS |               |               |               |
|--------------|---------------|---------------|---------------|
|              | 1-MILE RADIUS | 3-MILE RADIUS | 5-MILE RADIUS |
| POPULATION:  | 21,200