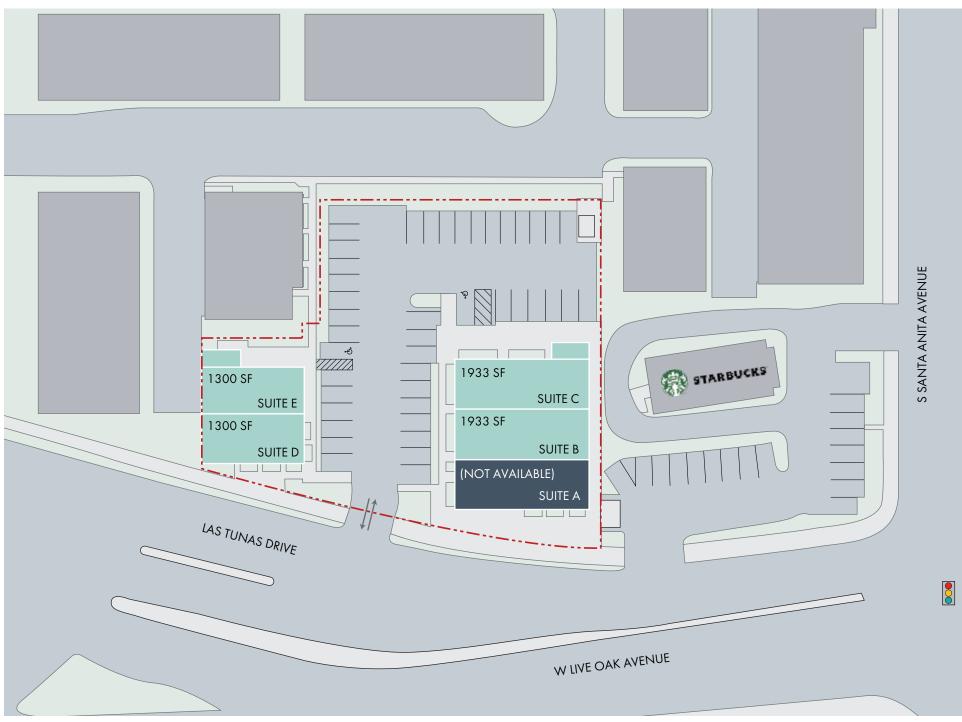

2: 5,800 SF

TOTAL SF:

8,400 SF

PARKING SPACES:

44 spaces

LOCATION:

17 Las Tunas Dr, Arcadia, CA 91007

# INVESTMENT HIGHLIGHTS

- Come lease space in one of two brand new, high profile retail buildings in Arcadia surrounded by 80 recently constructed homes
- Shell buildings offer flexibility and clean slate for tenants to build out their spaces
- 44 parking spaces (5.23 spaces per 1,000 SF of building area)
- Streetfront visibility with signage opportunities

| DEMOGRAPHICS |               |               |               |
|--------------|---------------|---------------|---------------|
|              | 1-MILE RADIUS | 3-MILE RADIUS | 5-MILE RADIUS |
| POPULATION:  | 21,200        | 215,700       | 548,000       |
| AVG HHI:     | \$120,300     | \$98,100      | \$101,600     |







# SITE PLAN

## **EXCLUSIVE LEASE ADVISOR:**

### **RALPH ONGKEKO**

Director of Leasing rongkeko@valuerockrealty.com 949-236-4670 License No. 02018461







18301 Von Karman Ave., Suite 850, Irvine, CA 92612 • (949) 221-1180 • valuerock.com

The information contained has been secured from sources we believe to be reliable, but we make no representations or warranties, expressed or implied, as to the accuracy of the information. The receiving party must verify the information and bears all risk for any inaccuracies.