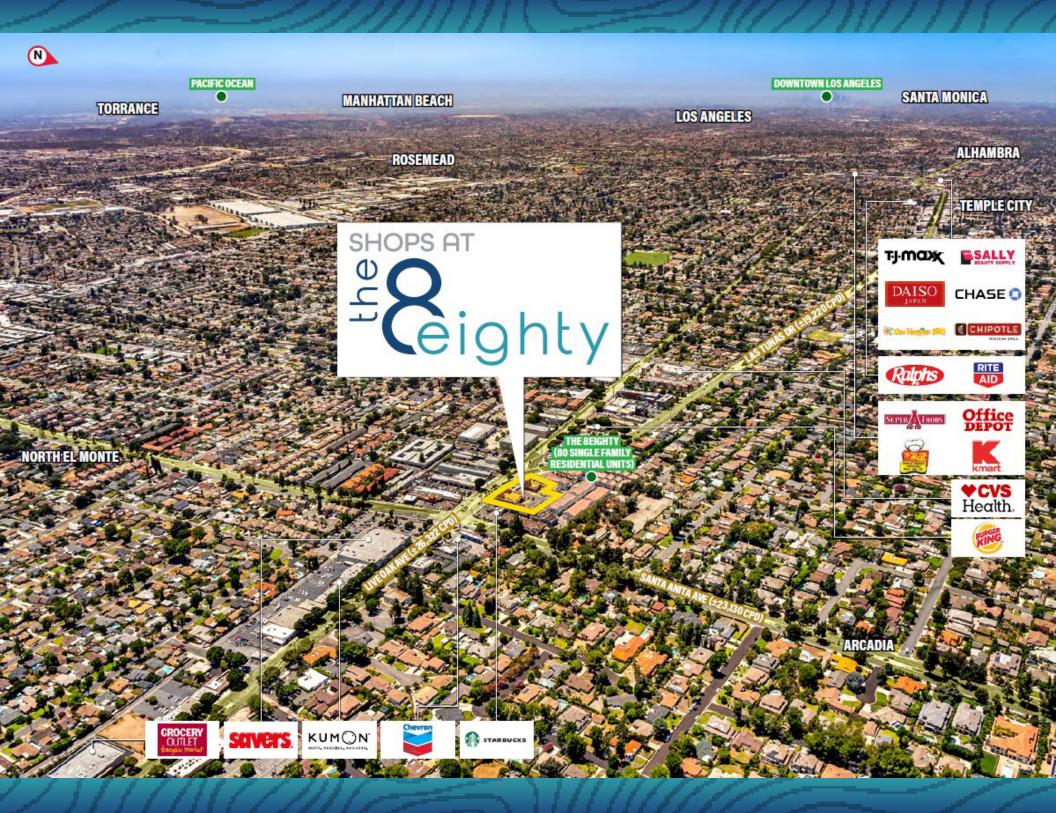

| DEMOGRAPHICS |               |               |               |
|--------------|---------------|---------------|---------------|
|              | 1-MILE RADIUS | 3-MILE RADIUS | 5-MILE RADIUS |
| POPULATION:  | 21,200        | 215,700       | 548,000       |
| AVG HHI:     | \$120,300     | \$98,100      | \$101,600     |