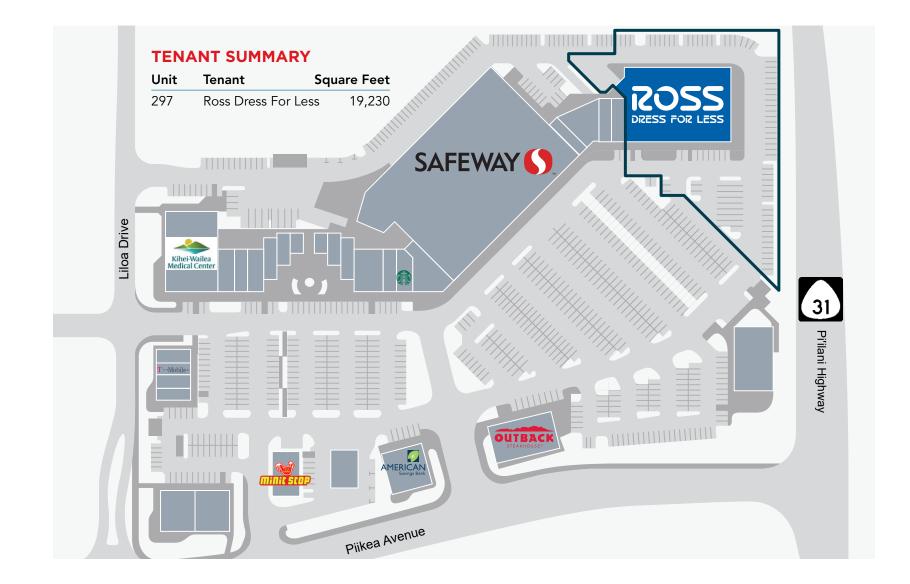

#### **PROPERTY DETAILS**

| Land Area | 1.901 Acres    |  |
|-----------|----------------|--|
| GLA       | 19,230 Sq. Ft. |  |