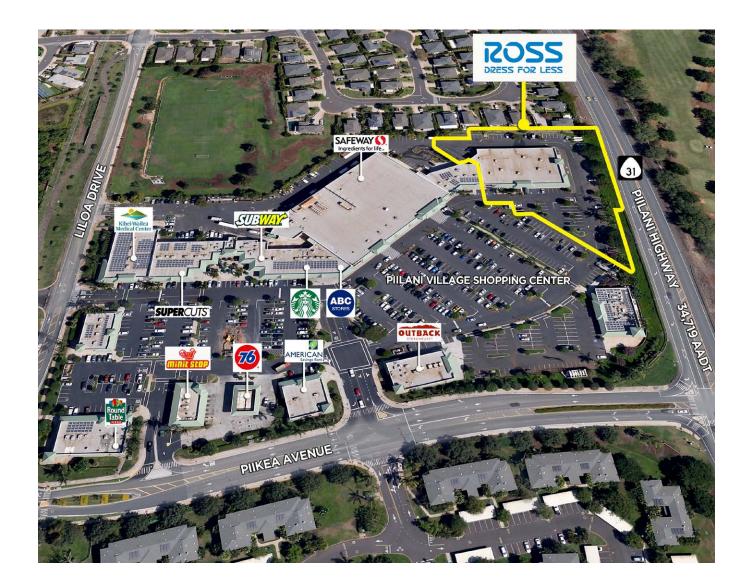

# **ROSS** KIHEI (MAUI), HI

### **KEY HIGHLIGHTS**

- One of South Maui's most visited shopping centers
- Located in the heart of Kihei, with excellent visibility from the Pi'ilani Highway
- Desirable tenant mix including Safeway, Outback Steakhouse, and Ross Dress For Less