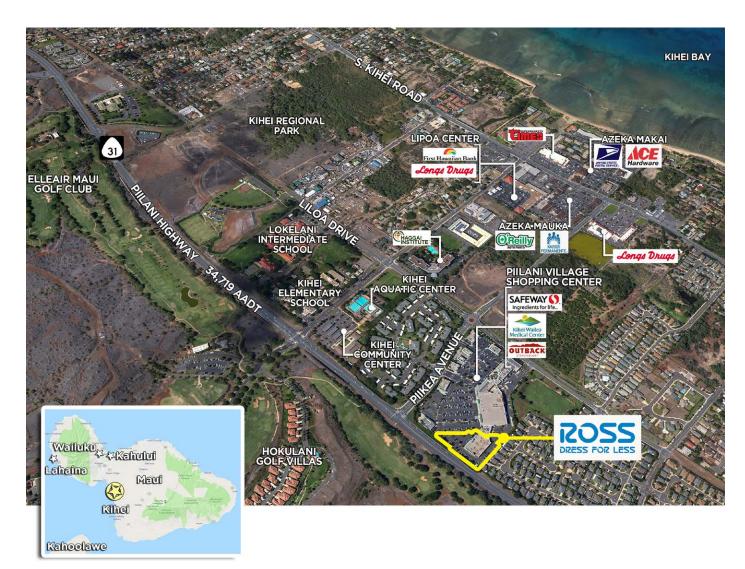

### **KEY HIGHLIGHTS**

- One of South Maui's most visited shopping centers
- Located in the heart of Kihei, with excellent visibility from the Pi'ilani Highway
- Desirable tenant mix including Safeway, Outback Steakhouse, and Ross Dress For Less