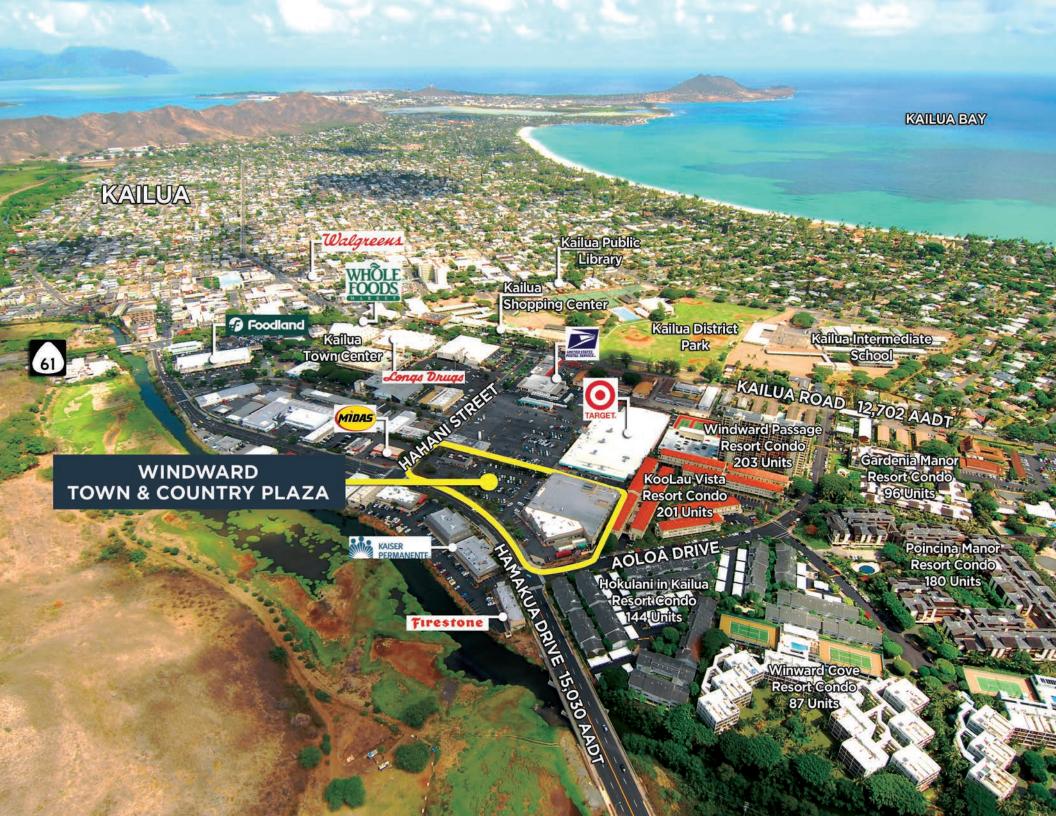

392 Aoloa Street, Kailua, HI

Kailua, HI

## INVESTMENT HIGHLIGHTS

- Approximately 51,200 SF neighborhood shopping center centrally located in a very affluent suburb of Honolulu
- Anchored space available adjacent to Target, Firestone, and Kaiser Permanente
- Turnkey grocery anchor layout
- Restaurant and service providers round out the tenant mix at this highly sought-after center in the heart of Kailua