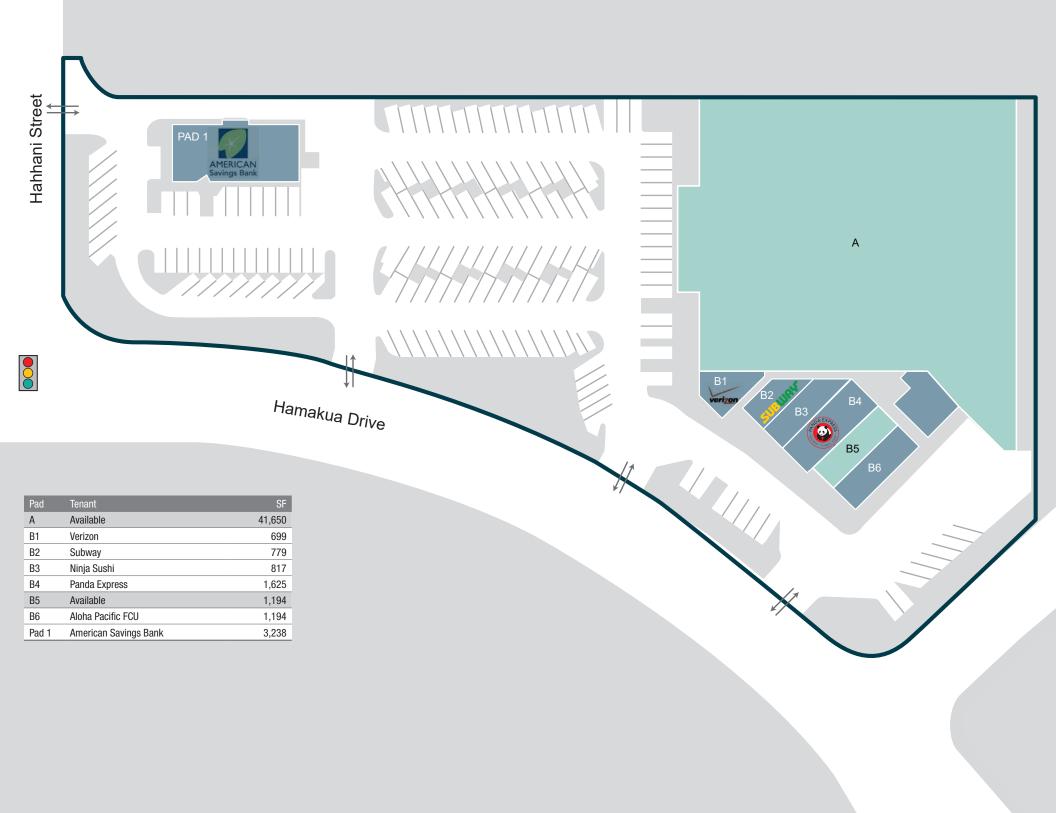

## INVESTMENT SUMMARY

**BUILDING SIZE:** 

±51,196 Sq. Ft.

LOT SIZE:

3.381 Acres

**PARKING SPACES:** 

170 spaces

LOCATION:

## INVESTMENT HIGHLIGHTS

- Approximately 51,200 SF neighborhood shopping center centrally located in a very affluent suburb of Honolulu
- Anchored space available adjacent to Target, Firestone, and Kaiser Permanente
- Turnkey grocery anchor layout
- Restaurant and service providers round out the tenant mix at this highly sought-after center in the heart of Kailua