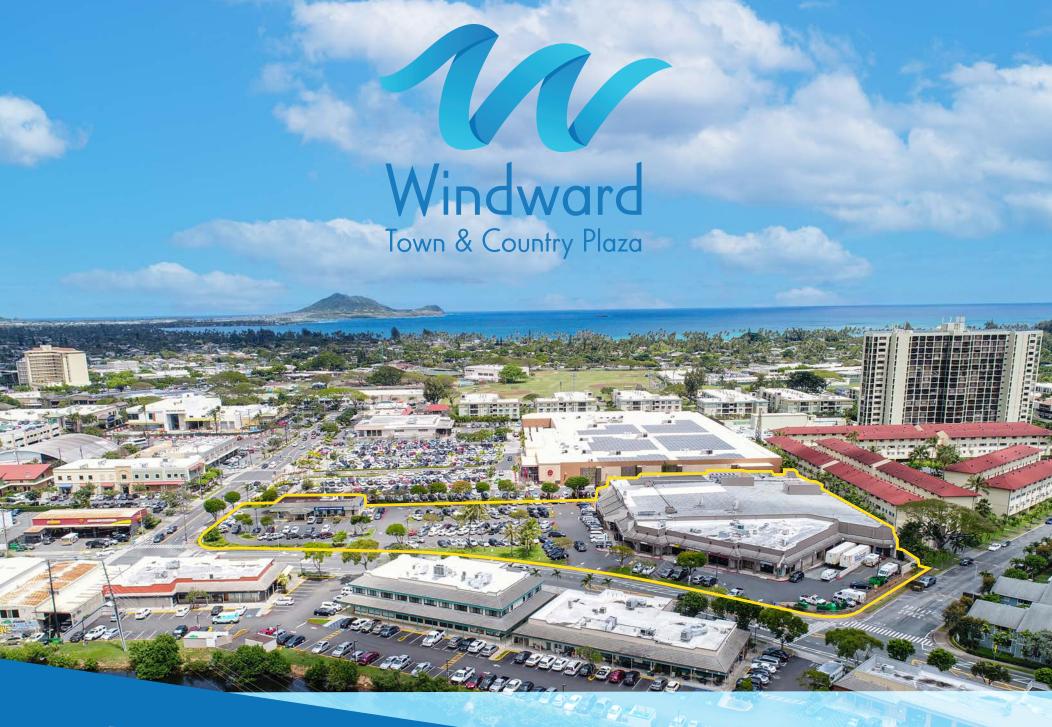

392 Aoloa Street, Kailua, HI

## INVESTMENT SUMMARY

**BUILDING SIZE:** 

±51,196 Sq. Ft.

LOT SIZE:

3.381 Acres

**PARKING SPACES:** 

170 spaces

LOCATION:

## INVESTMENT HIGHLIGHTS

- Approximately 51,200 SF neighborhood shopping center centrally located in a very affluent suburb of Honolulu
- Anchored space available adjacent to Target, Firestone, and Kaiser Permanente
- Turnkey grocery anchor layout
- Restaurant and service providers round out the tenant mix at this highly sought-after center in the heart of Kailua