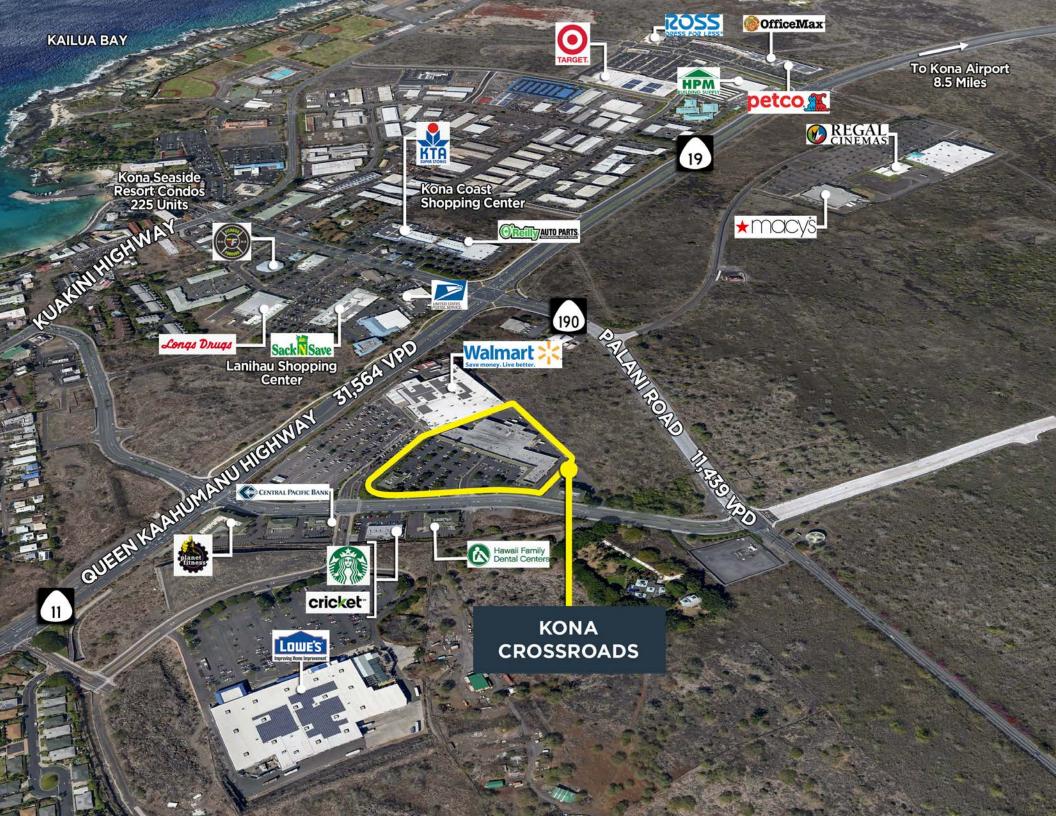

# INVESTMENT HIGHLIGHTS

- Located adjacent to Queen Kaahumanu Highway in the heart of Kailua-Kona
- Anchor tenants include AutoZone and Denny's
- The center neighbors Walmart and Lowe's stores
- Pride of ownership construction