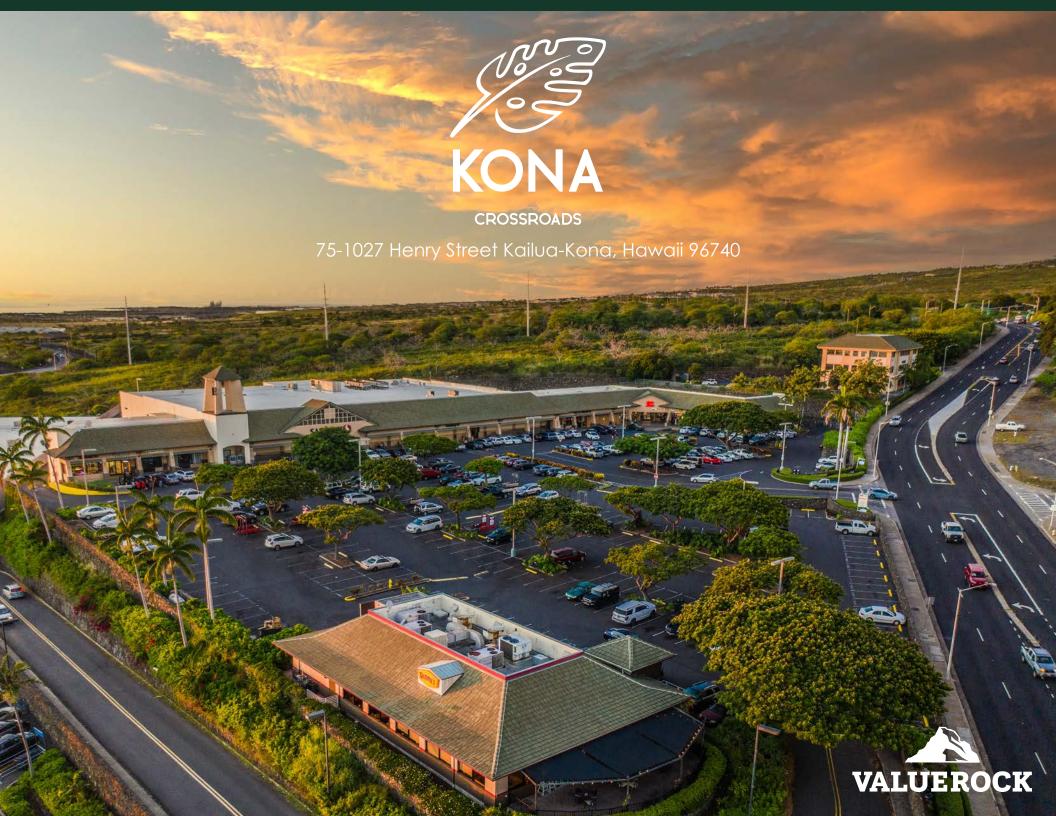

### INVESTMENT SUMMARY

**BUILDING SIZE:** 

72,649 SF

LOT SIZE:

7 AC

PARKING SPACES:

394 spaces

LOCATION:

Kailua-Kona, HI

# INVESTMENT HIGHLIGHTS

- Located adjacent to Queen Kaahumanu Highway in the heart of Kailua-Kona
- Anchor tenants include AutoZone and Denny's
- The center neighbors Walmart and Lowe's stores
- Pride of ownership construction