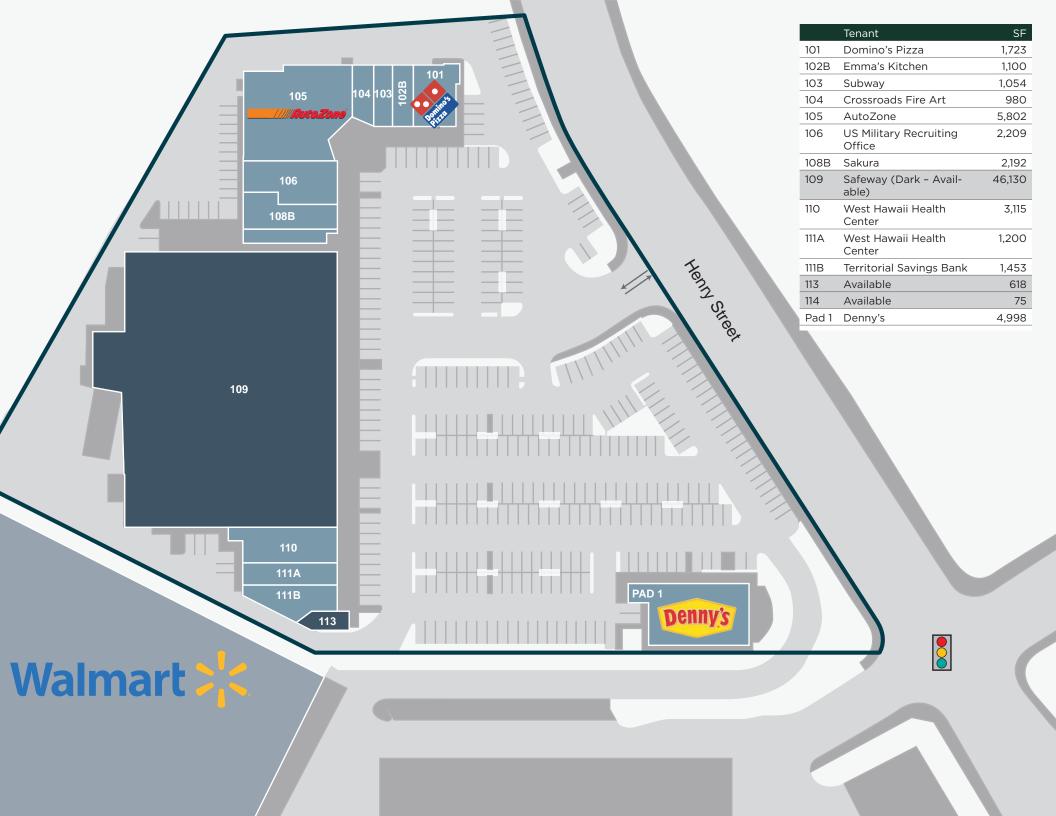

### INVESTMENT SUMMARY

**BUILDING SIZE:** 

72,649 SF

LOT SIZE:

7 AC

PARKING SPACES:

394 spaces

LOCATION: