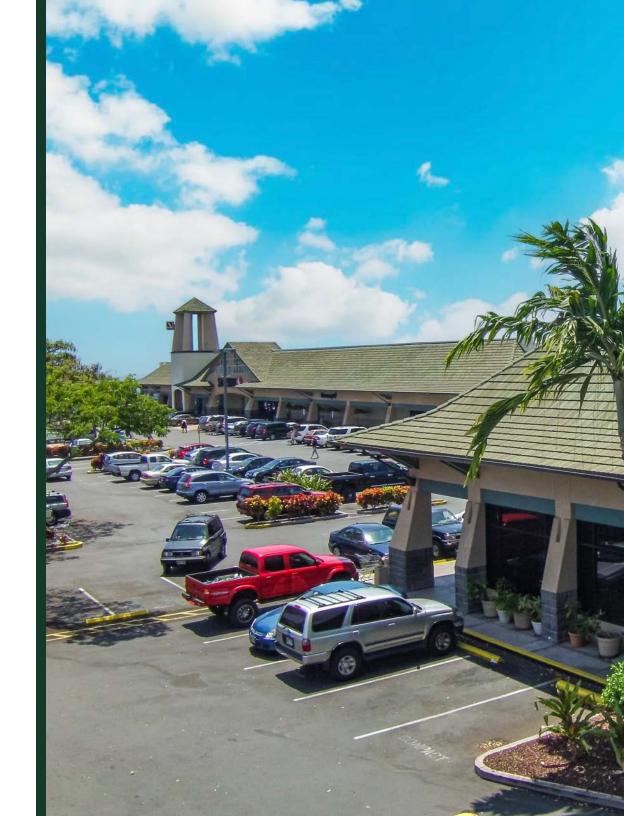

### INVESTMENT SUMMARY

**BUILDING SIZE:** 

72,649 SF

LOT SIZE:

7 AC

PARKING SPACES:

394 spaces

LOCATION:

Kailua-Kona, HI

# INVESTMENT HIGHLIGHTS

- Located adjacent to Queen Kaahumanu Highway in the heart of Kailua-Kona
- Anchor tenants include AutoZone and Denny's
- The center neighbors Walmart and Lowe's stores
- Pride of ownership construction