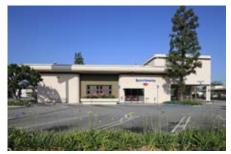

## BANK OF AMERICA SAN GABRIEL, CA

## **PROPERTY DETAILS**

| Building Square Feet: | 13,284 |
|-----------------------|--------|
| Acres:                | 0.93   |
| Year Built:           | 1972   |
| Lease Term:           | 15 yrs |

## **KEY HIGHLIGHTS**

- Single-tenant building with oversized private parking field
- Close proximity to several major daily crowd generators, including San Gabriel Valley Medical Center (800+ employees)
- Frontage on two major thoroughfares
- Irreplaceable real estate located in the heart of a high-traffic area