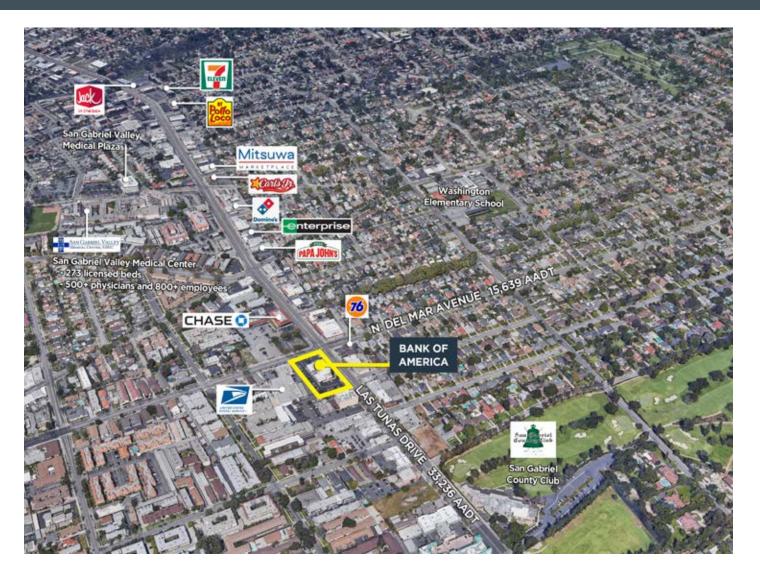

## **KEY HIGHLIGHTS**

- Single-tenant building with oversized private parking field
- Close proximity to several major daily crowd generators, including San Gabriel Valley Medical Center (800+ employees)
- Frontage on two major thoroughfares
- Irreplaceable real estate located in the heart of a high-traffic area