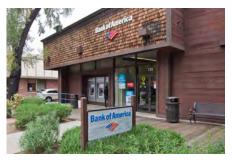

## **BANK OF AMERICA**

135 W. Bonita Avenue, San Dimas, CA

## PROPERTY DETAILS

Building Square Feet:7,832Acres:0.19Year Built:1955Initial Lease Term:15 yrs