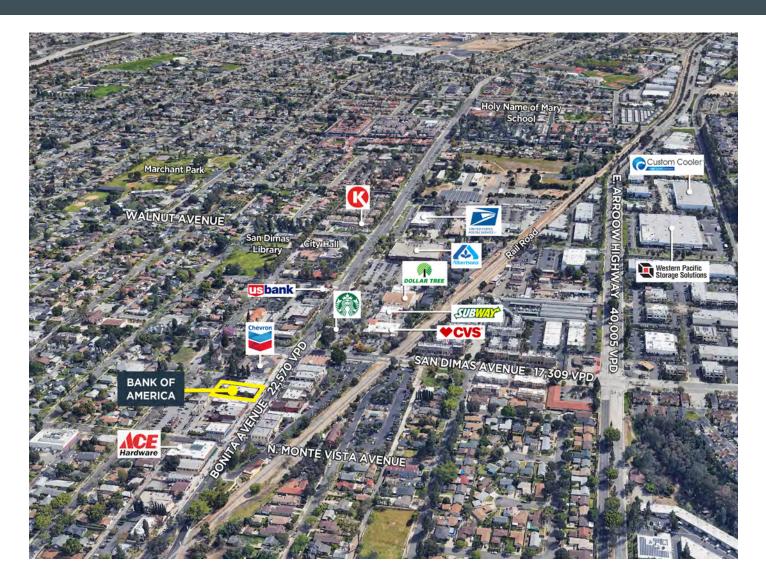

## **BANK OF AMERICA**

135 W. Bonita Avenue, San Dimas, CA

## **KEY HIGHLIGHTS**

- Irreplaceable single-tenant building with private parking field
- Close proximity to several major daily crowd generators such as ACE Hardware, Dollar Tree and Albertsons
- Frontage on one of the main thoroughfares in the area
- Located in the heart of a high-traffic area