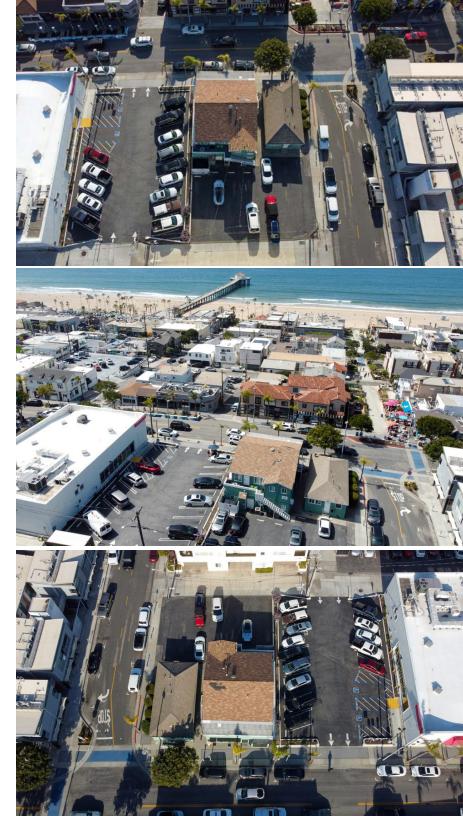

# 1212-1220 HIGHLAND AVE., MANHATTAN BEACH, CA

11

11111111

### INVESTMENT SUMMARY

BUILDING SIZE: 4,093 SF LOT SIZE: 0.15 AC PARKING SPACES: 20 spaces LOCATION:

MANHATTAN BEACH, CA

# **INVESTMENT HIGHLIGHTS**

- Fully occupied multi-tenant building with coveted private parking lot
- Located mere blocks from the beach and pier
- Close proximity to daily crowd generators such as City Hall and Police Department
- Irreplaceable real estate in the heart of a high-traffic area