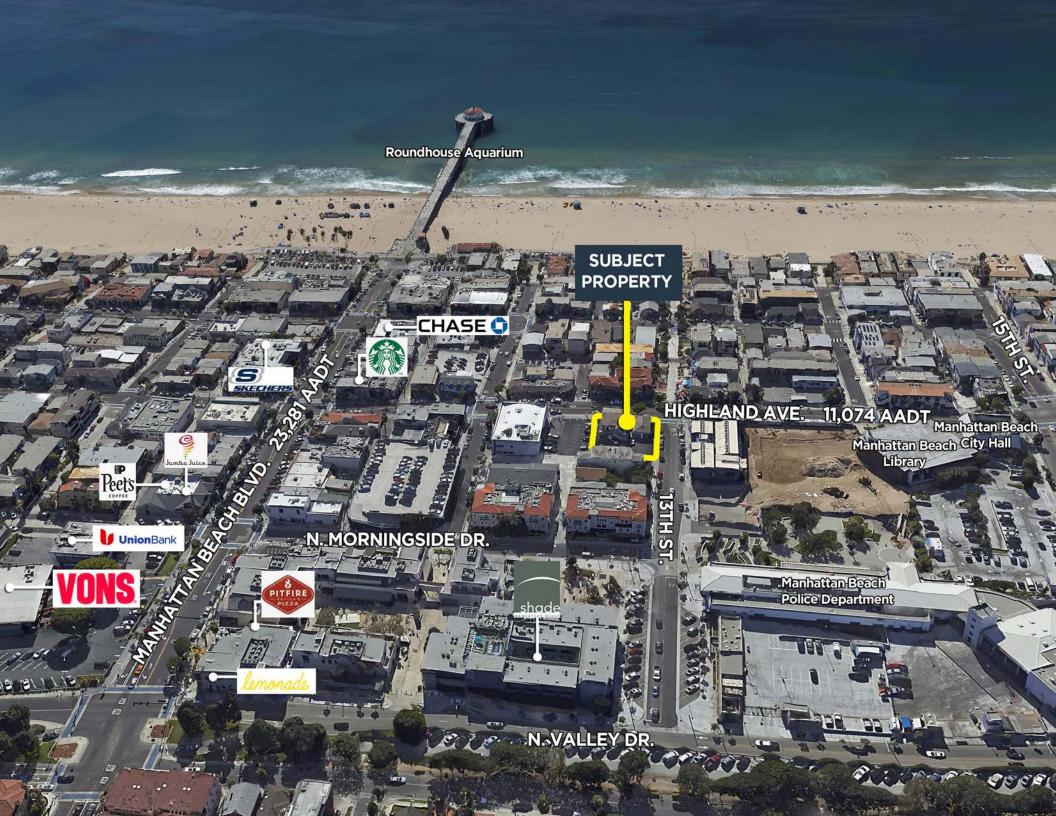

# **INVESTMENT HIGHLIGHTS**

- Fully occupied multi-tenant building with coveted private parking lot
- Located mere blocks from the beach and pier
- Close proximity to daily crowd generators such as City Hall and Police Department
- Irreplaceable real estate in the heart of a high-traffic area

| DEMOGRAPHICS |               |               |               |
|--------------|---------------|---------------|---------------|
|              | 1-MILE RADIUS | 3-MILE RADIUS | 5-MILE RADIUS |
| POPULATION:  | 21,425        | 126,512       | 358,462       |
| AVG HHI:     | \$293,348     | \$189,028     | \$135,147     |