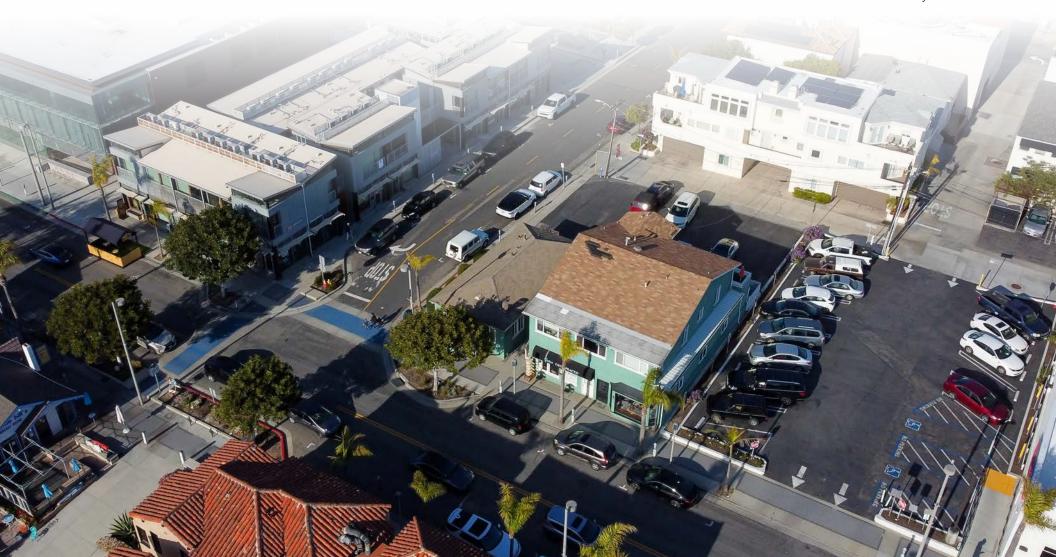

# 1212-1220 HIGHLAND AVE., MANHATTAN BEACH, CA

11

11111111

### INVESTMENT SUMMARY

BUILDING SIZE: 4,093 SF LOT SIZE: 0.15 AC PARKING SPACES: 20 spaces LOCATION:

MANHATTAN BEACH, CA

# **INVESTMENT HIGHLIGHTS**

- Fully occupied multi-tenant building with coveted private parking lot
- Located mere blocks from the beach and pier
- Close proximity to daily crowd generators such as City Hall and Police Department
- Irreplaceable real estate in the heart of a high-traffic area