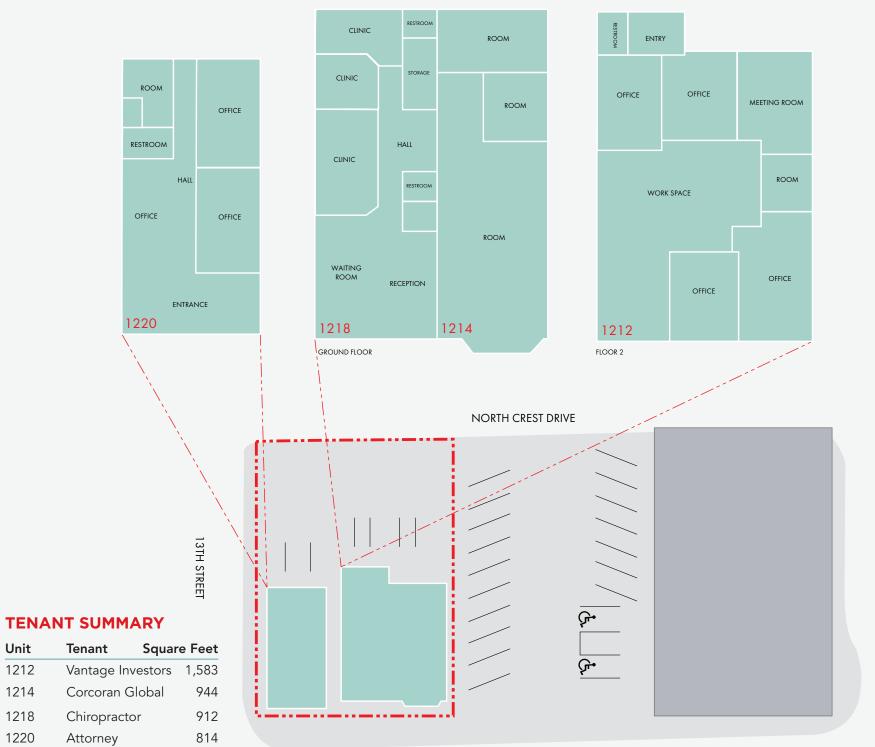

GHLAND AVE., MANHATTAN BEACH, CA

11



11111111

### INVESTMENT SUMMARY

BUILDING SIZE: 4,093 SF LOT SIZE: 0.15 AC PARKING SPACES: 20 spaces LOCATION:

MANHATTAN BEACH, CA

# **INVESTMENT HIGHLIGHTS**

- Fully occupied multi-tenant building with coveted private parking lot
- Located mere blocks from the beach and pier
- Close proximity to daily crowd generators such as City Hall and Police Department
- Irreplaceable real estate in the heart of a high-traffic area

| DEMOGRAPHICS |               |               |               |
|--------------|---------------|---------------|---------------|
|              | 1-MILE RADIUS | 3-MILE RADIUS | 5-MILE RADIUS |
| POPULATION:  | 21,425        | 126,512       | 358,462       |
| AVG HHI:     | \$293,348     | \$189,028     | \$135,147     |







12TH STREET

Unit

1212

1214 1218

1220

Tenant

## **EXCLUSIVE LEASE ADVISOR:**

#### **RALPH ONGKEKO**

Director of Leasing rongkeko@valuerockrealty.com 949-236-4670 License No. 02018461



18301 Von Karman Ave., Suite 850 Irvine, CA 92612 (949) 221-1180 • valuerock.com

The information contained has been secured from sources we believe to be reliable, but we make no representations or warranties, expressed or implied, as to the accuracy of the information. The receiving party must verify the information and bears all risk for any inaccuracies.