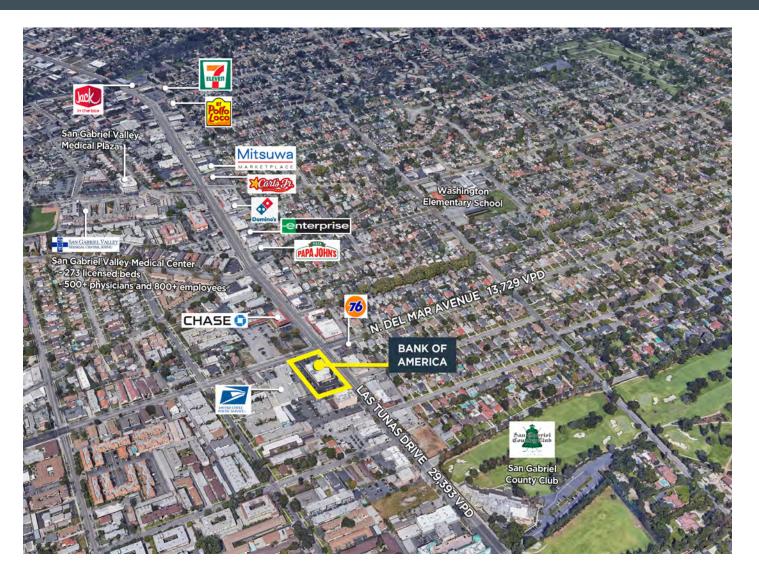

## **KEY HIGHLIGHTS**

- Single-tenant building with oversized private parking field
- Close proximity to several major daily crowd generators, including San Gabriel Valley Medical Center (800+ employees)
- Frontage on two major thoroughfares
- Irreplaceable real estate located in the heart of a high-traffic area