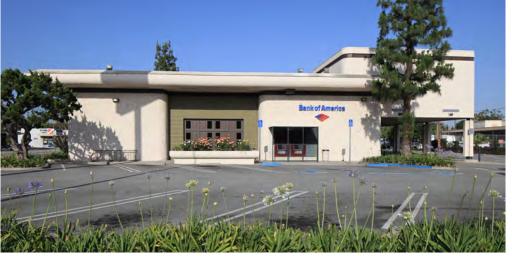

## BANK OF AMERICA SAN GABRIEL, CA

## **PROPERTY DETAILS**

| Building Square Feet: | 13,284 |
|-----------------------|--------|
| Acres:                | 0.97   |
| Year Built:           | 1972   |
| Initial Lease Term:   | 15 yrs |

## **KEY HIGHLIGHTS**

- Single-tenant building with oversized private parking field
- Close proximity to several major daily crowd generators, including San Gabriel Valley Medical Center (800+ employees)
- Frontage on two major thoroughfares
- Irreplaceable real estate located in the heart of a high-traffic area