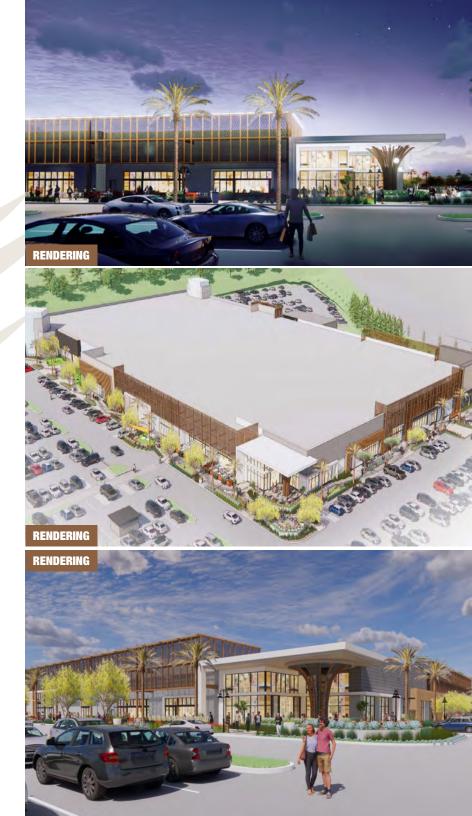

RENDERING

TEF

1

STO

26501-26519 Aliso Creek Road, Aliso Viejo, CA 92656

Signage

the MONS

## PROPERTY HIGHLIGHTS

- 2023 extensive shopping center redevelopment in the heart of South Orange County
- Well-established center with best in its class tenants: 99 Ranch Market, Tesla, Lucky Strike, Sender One, Daiso, Philz Coffee, Omomo Tea Shoppe, Trader Joe's, Eureka, Taco Bell and Walgreens
- Prime South Orange County location: Strategically located off Route 73 and Aliso Creek Road, two major arterial roads
- Surrounded by prestigious schools and affluent neighborhoods