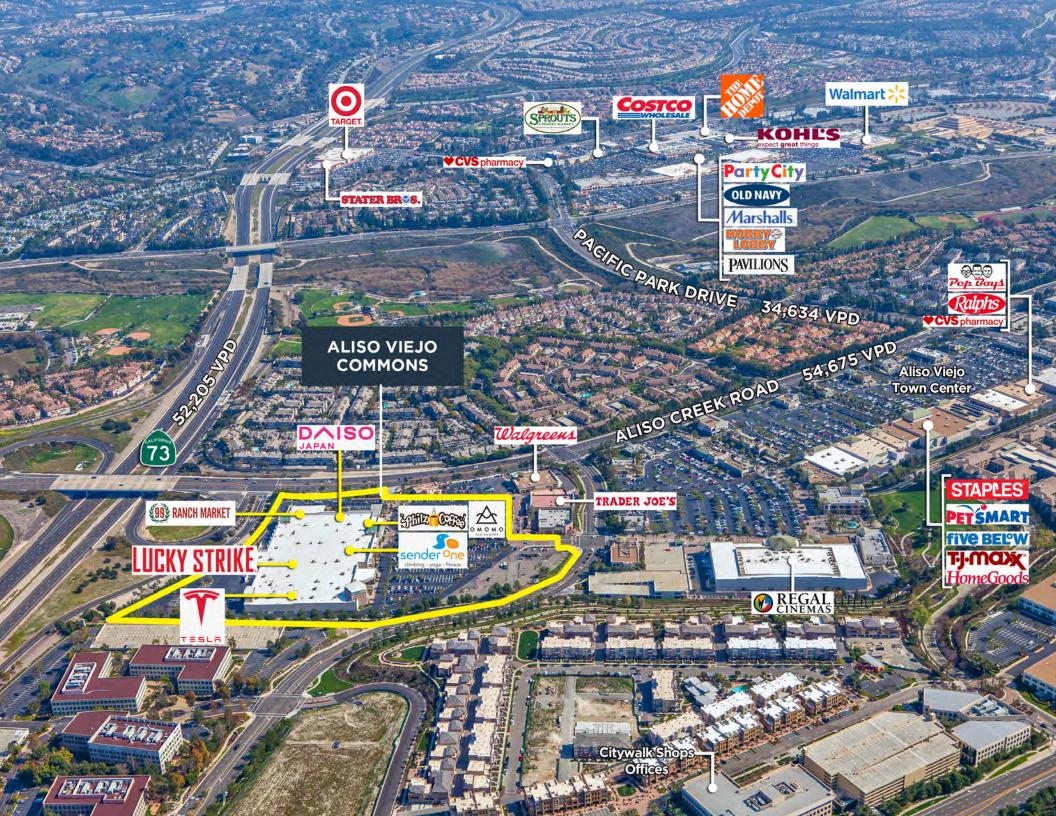

## PROPERTY HIGHLIGHTS

- 2023 extensive shopping center redevelopment in the heart of South Orange County
- Well-established center with best in its class tenants: 99 Ranch Market, Tesla, Lucky Strike, Sender One, Daiso, Philz Coffee, Omomo Tea Shoppe, Trader Joe's, Eureka, Taco Bell and Walgreens
- Prime South Orange County location: Strategically located off Route 73 and Aliso Creek Road, two major arterial roads
- Surrounded by prestigious schools and affluent neighborhoods