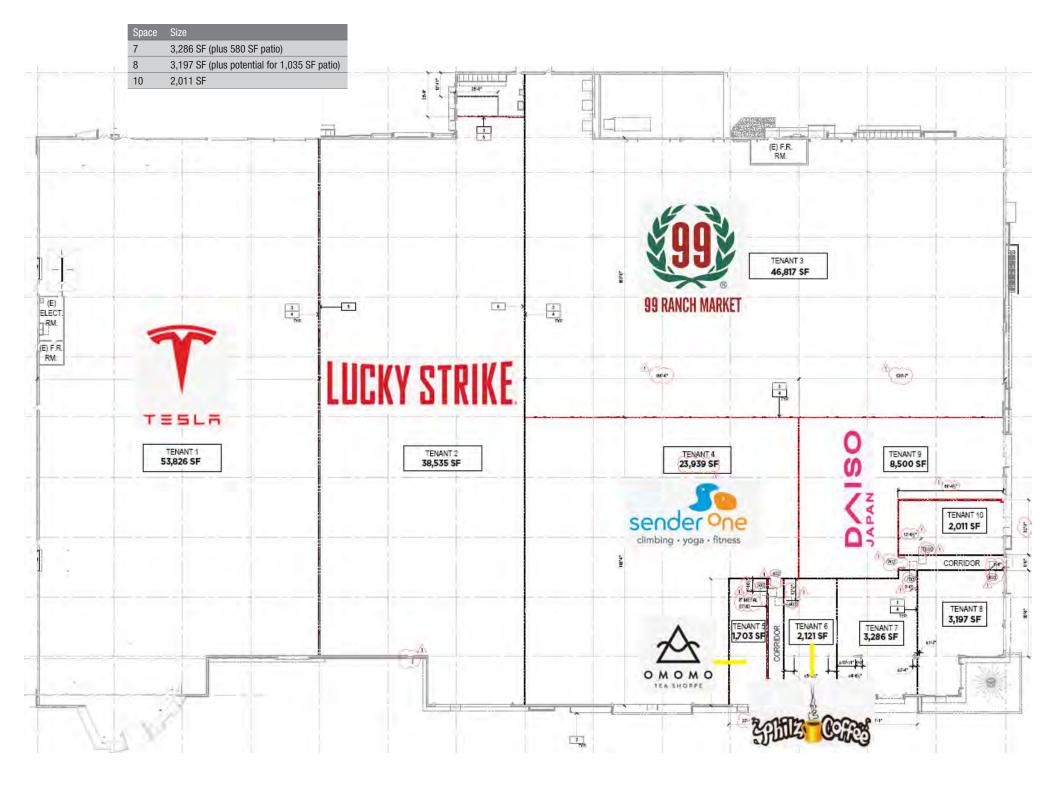

## PROPERTY HIGHLIGHTS

- 2023 extensive shopping center redevelopment in the heart of South Orange County
- Well-established center with best in its class tenants: 99 Ranch Market, Tesla, Lucky Strike, Sender One, Daiso, Philz Coffee, Omomo Tea Shoppe, Trader Joe's, Eureka, Taco Bell and Walgreens
- Prime South Orange County location: Strategically located off Route 73 and Aliso Creek Road, two major arterial roads
- Surrounded by prestigious schools and affluent neighborhoods