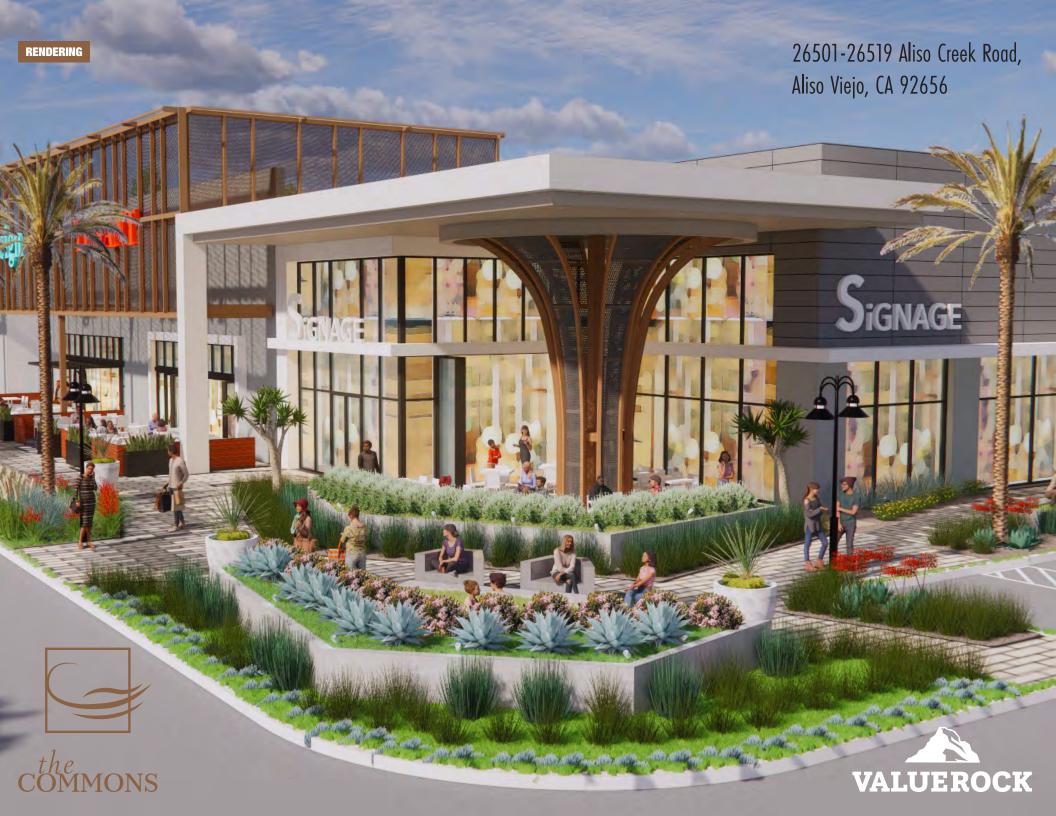

## PROPERTY HIGHLIGHTS

- 2023 extensive shopping center redevelopment in the heart of South Orange County
- Well-established center with best in its class tenants: 99 Ranch Market, Tesla, Lucky Strike, Sender One, Daiso, Philz Coffee, Trader Joe's, Eureka, Taco Bell and Walgreens
- Prime South Orange County location: Strategically located off Route
  73 and Aliso Creek Road, two major arterial roads
- Surrounded by prestigious schools and affluent neighborhoods