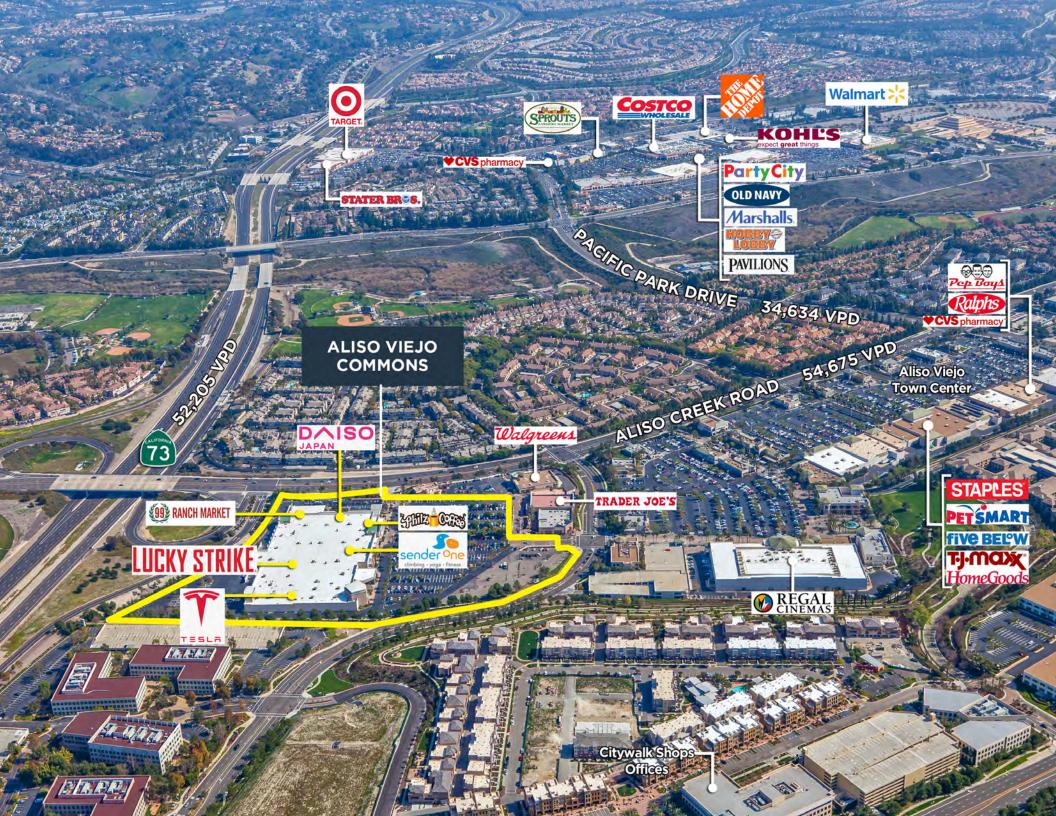

## PROPERTY HIGHLIGHTS

- 2023 extensive shopping center redevelopment in the heart of South Orange County
- Well-established center with best in its class tenants: 99 Ranch Market, Tesla, Lucky Strike, Sender One, Daiso, Philz Coffee, Trader Joe's, Eureka, Taco Bell and Walgreens
- Prime South Orange County location: Strategically located off Route
  73 and Aliso Creek Road, two major arterial roads
- Surrounded by prestigious schools and affluent neighborhoods