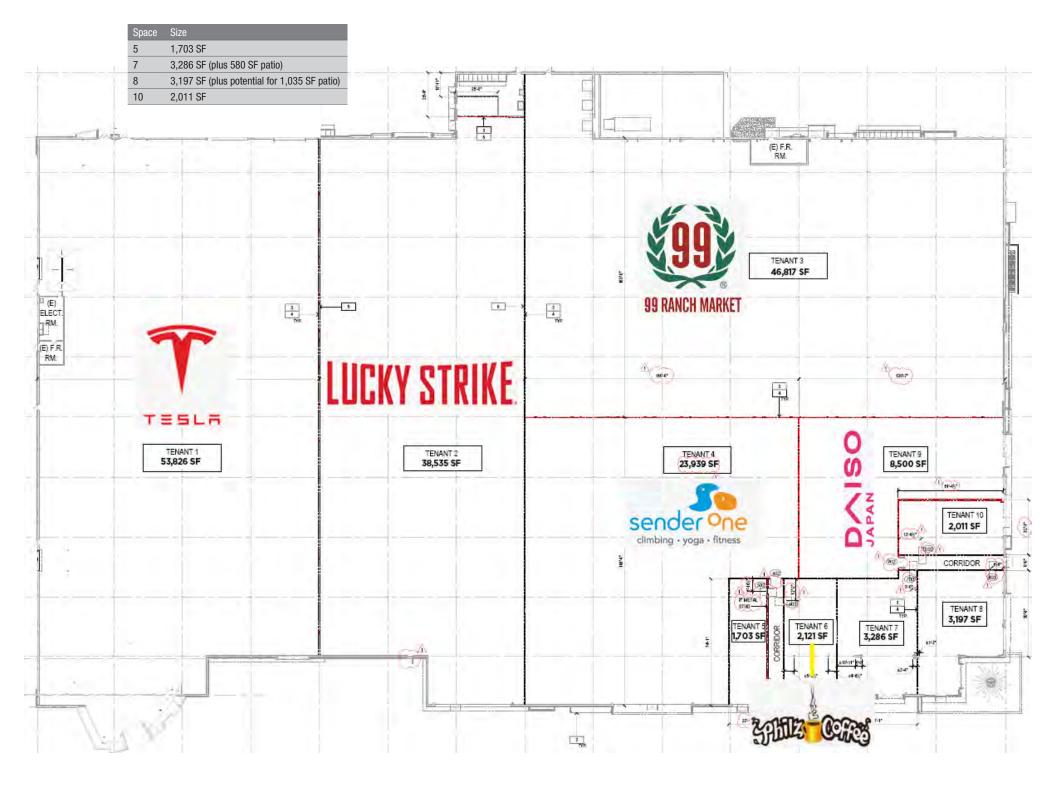

#### PROPERTY SUMMARY

**BUILDING SIZE:** 

183,722 SF

PARKING SPACES:

1,319 spaces

LOCATION:

Aliso Viejo, CA

POPULATION: