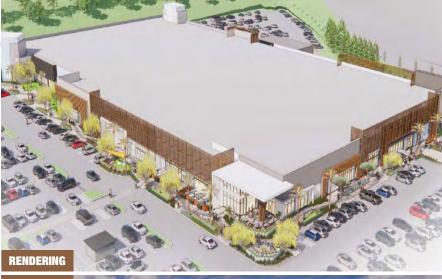

#### PROPERTY SUMMARY

**BUILDING SIZE:** 

183,722 SF

PARKING SPACES:

1,319 spaces

LOCATION:

Aliso Viejo, CA

POPULATION:

## PROPERTY HIGHLIGHTS

- 2023 extensive shopping center redevelopment in the heart of South Orange County
- Well-established center with best in its class tenants: 99 Ranch Market, Tesla, Lucky Strike, Sender One, Daiso, Philz Coffee, Trader Joe's, Eureka, Taco Bell and Walgreens
- Prime South Orange County location: Strategically located off Route
  73 and Aliso Creek Road, two major arterial roads
- Surrounded by prestigious schools and affluent neighborhoods