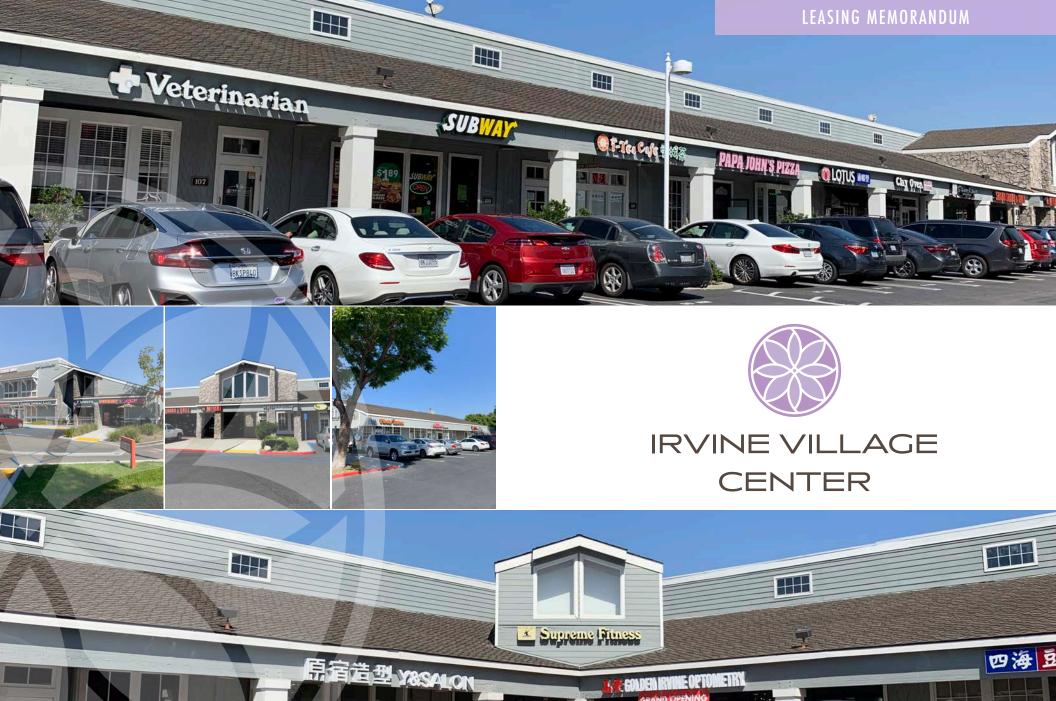

## INVESTMENT SUMMARY

**BUILDING SIZE:** 

56,272 SF

LOT SIZE:

5.27 AC

PARKING SPACES:

245 spaces

LOCATION:

15415-15475 Jeffrey Rd, Irvine, CA