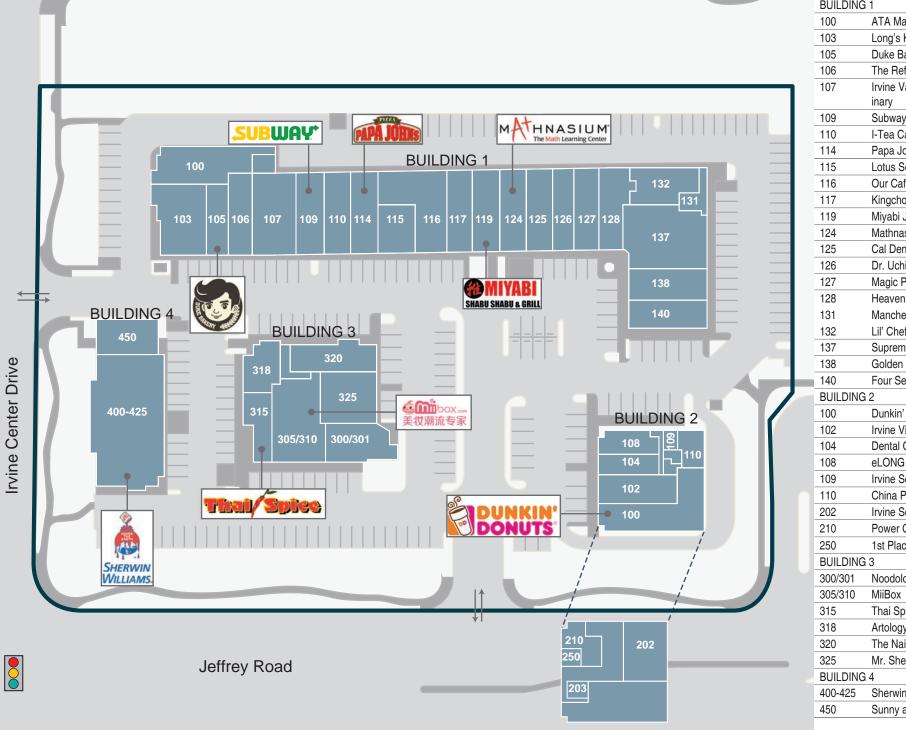

ondo

**POPULATION: AVG HHI:** 

1-MILE RADIUS 20,263 \$128,394

3-MILE RADIUS 191,013 \$153,215

374,053 \$143,198

|              | Tenant                 | SF    |
|--------------|------------------------|-------|
| BUILDING     | <del>à</del> 1         |       |
| 100          | ATA Martial Arts       | 2,598 |
| 103          | Long's Kitchen         | 2,370 |
| 105          | Duke Bakery            | 600   |
| 106          | The Refinery           | 983   |
| 107          | Irvine Valley Veter-   | 1,259 |
|              | inary                  |       |
| 109          | Subway                 | 1,200 |
| 110          | I-Tea Café             | 1,200 |
| 114          | Papa John's            | 1,200 |
| 115          | Lotus Seats            | 750   |
| 116          | Our Café               | 1,650 |
| 117          | Kingchops              | 1,200 |
| 119          | Miyabi Japanese Grill  | 2,400 |
| 124          | Mathnasium             | 1,200 |
| 125          | Cal Dental             | 900   |
| 126          | Dr. Uchizono           | 1,500 |
| 127          | Magic Pet Spa          | 1,200 |
| 128          | Heaven Spa             | 2,138 |
| 131          | Manchester Writing     | 422   |
| 132          | Lil' Chef School       | 1,842 |
| 137          | Supreme Fitness        | 1,367 |
| 138          | Golden Vision          | 2,220 |
| 140          | Four Seas Restaurant   | 2,040 |
| BUILDING     | 32                     |       |
| 100          | Dunkin'                | 2,245 |
| 102          | Irvine Village Flowers | 1,175 |
| 104          | Dental Care            | 1,024 |
| 108          | eLONG Pharmacy         | 776   |
| 109          | Irvine School of Music | 150   |
| 110          | China Parcel           | 668   |
| 202          | Irvine School of Music | 1,764 |
| 210          | Power Golf             | 1,277 |
| 250          | 1st Place Insurance    | 284   |
| BUILDING     | 33                     |       |
| 300/301      | Noodology              | 1,278 |
| 305/310      | MiiBox                 | 2,400 |
| 315          | Thai Spice             | 1,281 |
| 318          | Artology               | 985   |
| 320          | The Nail Bar           | 1,050 |
| 325          | Mr. Sheng BBQ          | 1,596 |
| DI III DINIC | 3 4                    |       |
| BUILDING     |                        |       |
| 400-425      | Sherwin-Williams       | 4,030 |