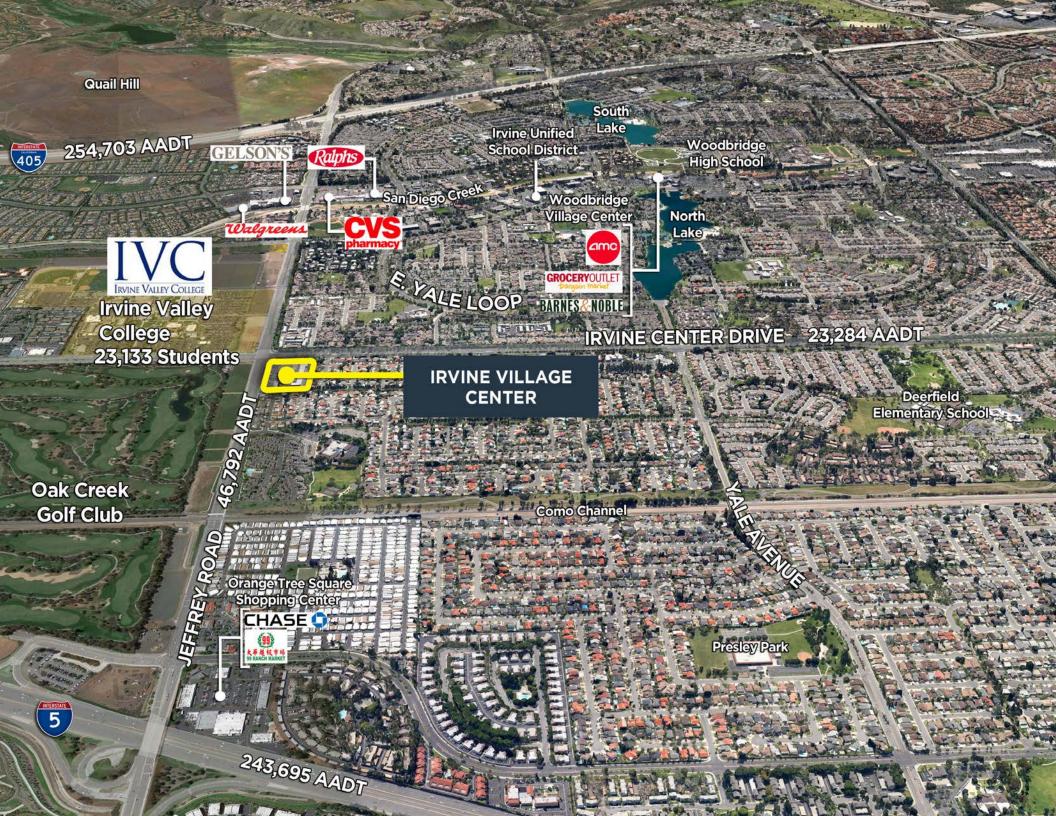

## INVESTMENT HIGHLIGHTS

- Centrally located between I-5 and I-405 freeways, and directly across the street from Irvine Valley College and Oak Creek Golf Course
- Great visibility, corner lot with great exposure and direct access to Irvine Center Drive and Jeffrey Road
- Growing demographics with the City of Irvine continuing their residential expansion and build up
- High income demographics, surrounded by wellestablished and affluent suburban neighborhoods
- Center refreshed in 2017
- Ethnic-focused center aligned with the demographics of the trade area

ondo

**POPULATION: AVG HHI:** 

1-MILE RADIUS 20,263 \$128,394

3-MILE RADIUS 191,013 \$153,215

374,053 \$143,198

|              | Tenant                 | SF    |
|--------------|------------------------|-------|
| BUILDING     | <del>à</del> 1         |       |
| 100          | ATA Martial Arts       | 2,598 |
| 103          | Long's Kitchen         | 2,370 |
| 105          | Duke Bakery            | 600   |
| 106          | The Refinery           | 983   |
| 107          | Irvine Valley Veter-   | 1,259 |
|              | inary                  |       |
| 109          | Subway                 | 1,200 |
| 110          | I-Tea Café             | 1,200 |
| 114          | Papa John's            | 1,200 |
| 115          | Lotus Seats            | 750   |
| 116          | Our Café               | 1,650 |
| 117          | Kingchops              | 1,200 |
| 119          | Miyabi Japanese Grill  | 2,400 |
| 124          | Mathnasium             | 1,200 |
| 125          | Cal Dental             | 900   |
| 126          | Dr. Uchizono           | 1,500 |
| 127          | Magic Pet Spa          | 1,200 |
| 128          | Heaven Spa             | 2,138 |
| 131          | Manchester Writing     | 422   |
| 132          | Lil' Chef School       | 1,842 |
| 137          | Supreme Fitness        | 1,367 |
| 138          | Golden Vision          | 2,220 |
| 140          | Four Seas Restaurant   | 2,040 |
| BUILDING     | 32                     |       |
| 100          | Dunkin'                | 2,245 |
| 102          | Irvine Village Flowers | 1,175 |
| 104          | Dental Care            | 1,024 |
| 108          | eLONG Pharmacy         | 776   |
| 109          | Irvine School of Music | 150   |
| 110          | China Parcel           | 668   |
| 202          | Irvine School of Music | 1,764 |
| 210          | Power Golf             | 1,277 |
| 250          | 1st Place Insurance    | 284   |
| BUILDING     | 33                     |       |
| 300/301      | Noodology              | 1,278 |
| 305/310      | MiiBox                 | 2,400 |
| 315          | Thai Spice             | 1,281 |
| 318          | Artology               | 985   |
| 320          | The Nail Bar           | 1,050 |
| 325          | Mr. Sheng BBQ          | 1,596 |
| DI III DINIC | 3 4                    |       |
| BUILDING     |                        |       |
| 400-425      | Sherwin-Williams       | 4,030 |