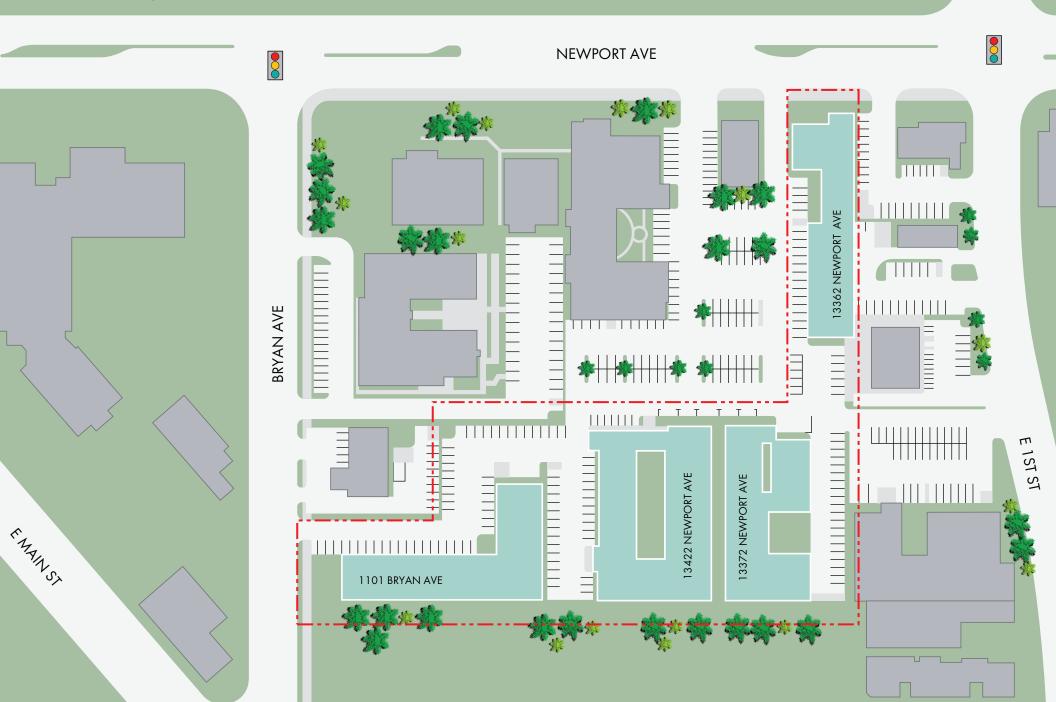

# 1101 BRYAN AVE., 13362 NEWPORT AVE., 13372 NEWPORT AVE., 13422 NEWPORT AVE., TUSTIN, CA 92780

13422

#### PROPERTY SUMMARY

BUILDING SIZE:

45,822 SF (4 Total Buildings)

LOT SIZE:

3.89 Acres

PARKING SPACES:

172 spaces

LOCATION:

Tustin, CA

ACCESS:

Newport Ave, Bryan Ave, 1st St

| Suite   |           | SF                               |
|---------|-----------|----------------------------------|
| 13362-B | Available | 1,200                            |
| 13372-A | Available | 1,259                            |
| 13372-D | Available | 1,062                            |
|         | 13362-B   | 13362-BAvailable13372-AAvailable |