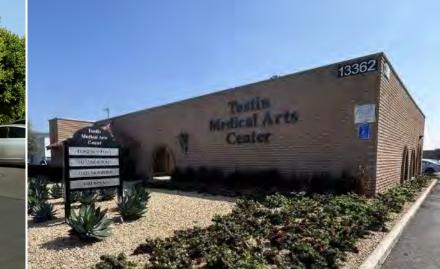

# 1101 BRYAN AVE., 13362 NEWPORT AVE., 13372 NEWPORT AVE., 13422 NEWPORT AVE., TUSTIN, CA 92780

13422

#### PROPERTY SUMMARY

BUILDING SIZE:

45,822 SF (4 Total Buildings)

LOT SIZE:

3.89 Acres

PARKING SPACES:

172 spaces

LOCATION:

## PROPERTY HIGHLIGHTS

- Complete property refresh program initiated late 2022
- Multi-tenant medical office complex with strong historical occupancy
- High income demogrphics surround the property
- Heart of Tustin location with ease of access from multiple streets
- Plenty of parking spaces
- Close proximity to multiple shopping centers and freeways