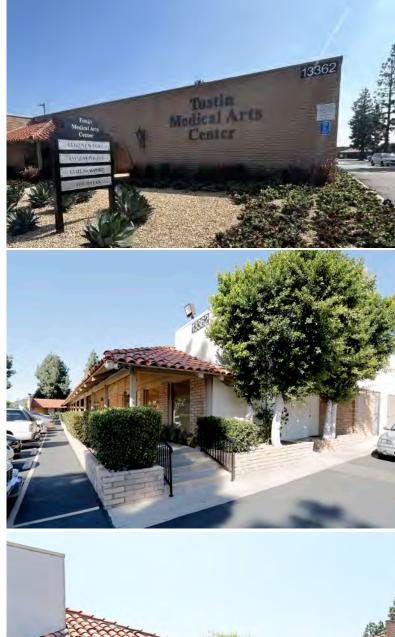

# 1101 BRYAN AVE., 13362 NEWPORT AVE., 13372 NEWPORT AVE., 13422 NEWPORT AVE., TUSTIN, CA 92780

13422

#### PROPERTY SUMMARY

BUILDING SIZE:

45,822 SF (4 Total Buildings)

LOT SIZE:

3.89 Acres

PARKING SPACES:

172 spaces

LOCATION:

## PROPERTY HIGHLIGHTS

- Complete property refresh program initiated late 2022
- Multi-tenant medical office complex with strong historical occupancy
- High income demogrphics surround the property
- Heart of Tustin location with ease of access from multiple streets
- Plenty of parking spaces
- Close proximity to multiple shopping centers and freeways