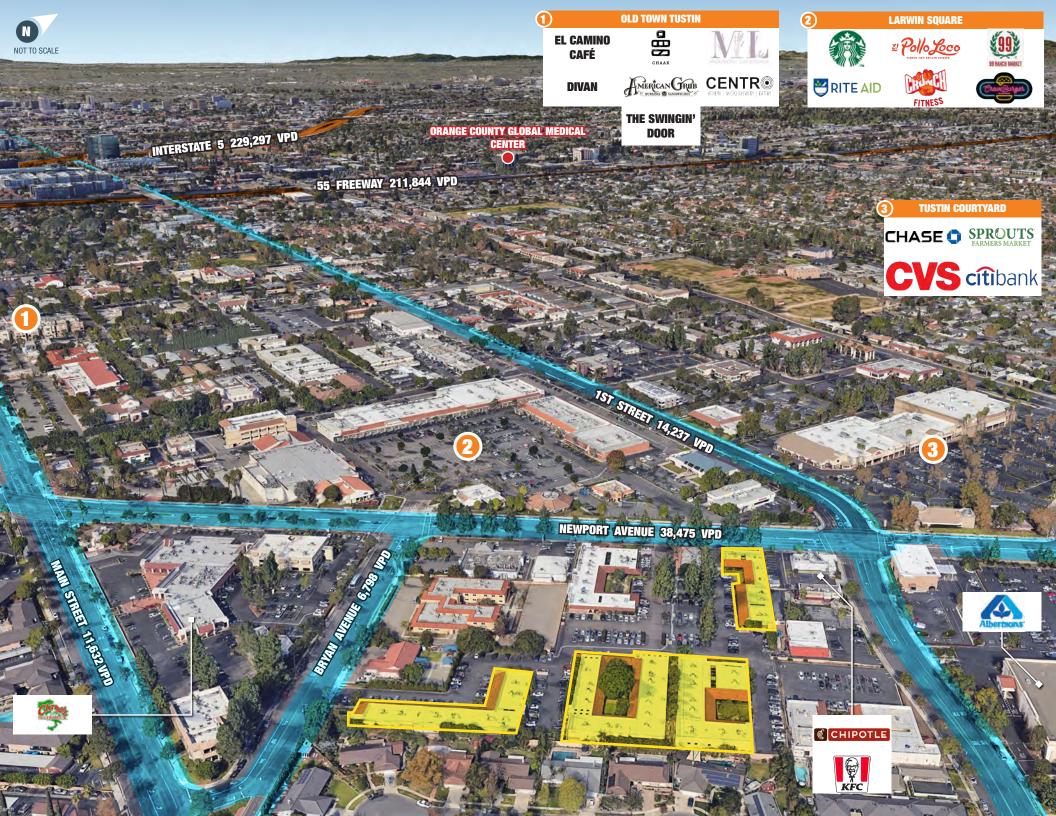

Tustin, CA

ACCESS:

Newport Ave, Bryan Ave, 1st St

## PROPERTY HIGHLIGHTS

- Complete property refresh program initiated late 2022
- Multi-tenant medical office complex with strong historical occupancy
- High income demogrphics surround the property
- Heart of Tustin location with ease of access from multiple streets
- Plenty of parking spaces
- Close proximity to multiple shopping centers and freeways

| DEMOGRAPHICS |               |               |               |  |
|--------------|---------------|---------------|---------------|--|
|              | 1-MILE RADIUS | 3-MILE RADIUS | 5-MILE RADIUS |  |
| POPULATION:  | 22,727        | 218,438       | 569,307       |  |
| AVG HHI:     | \$97,076      | \$106,357     | \$104,567     |  |