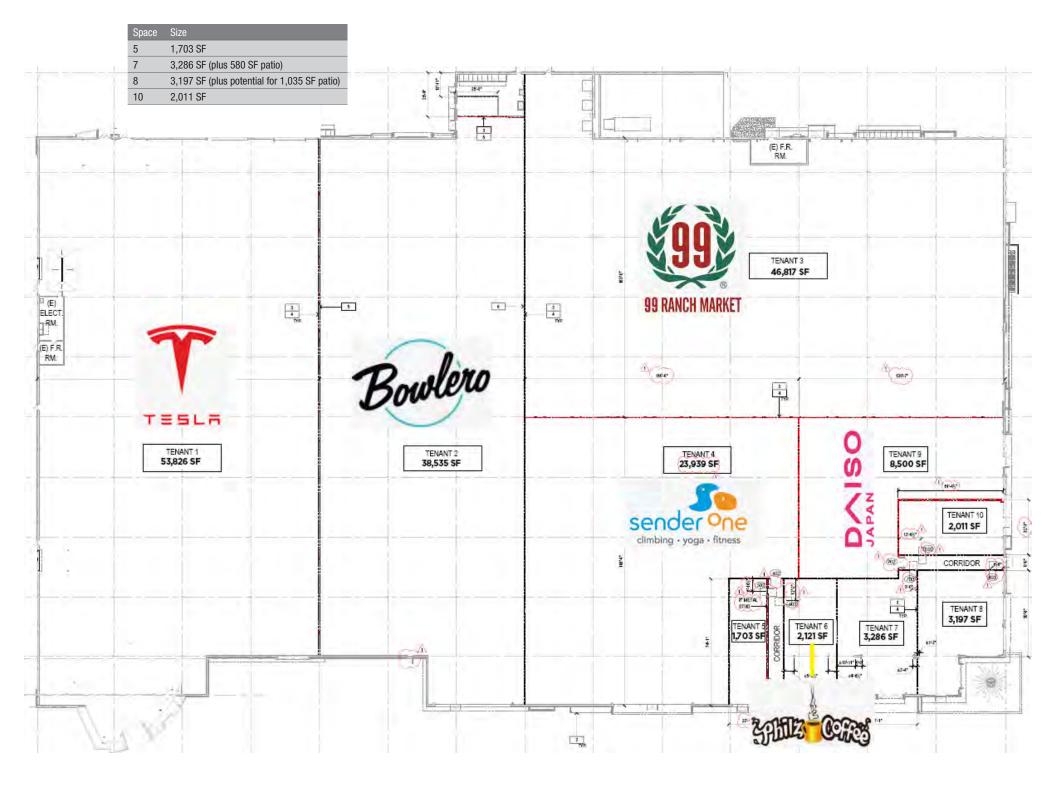

## PROPERTY HIGHLIGHTS

- 2023 extensive shopping center redevelopment in the heart of South Orange County
- Well-established center with best in its class tenants: 99 Ranch Market, Tesla, Bowlero, Sender One, Daiso, Philz Coffee, Trader Joe's, Eureka, Taco Bell and Walgreens
- Prime South Orange County location: Strategically located off Route 73 and Aliso Creek Road, two major arterial roads
- Surrounded by prestigious schools and affluent neighborhoods