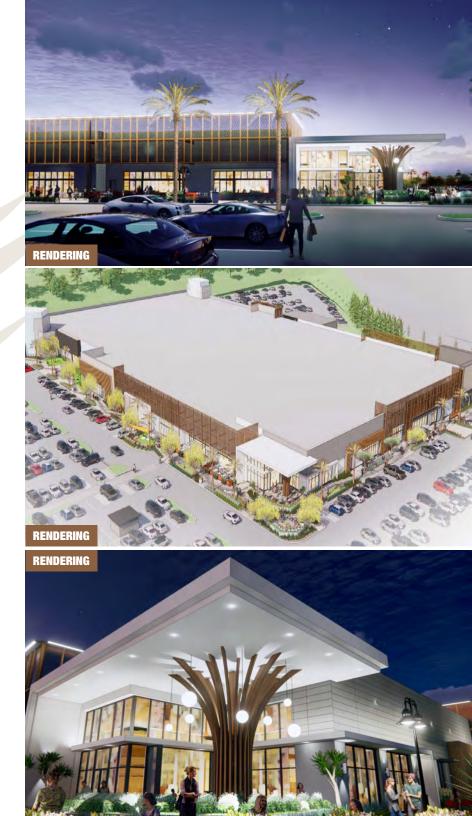

## PROPERTY HIGHLIGHTS

- 2023 extensive shopping center redevelopment in the heart of South Orange County
- Well-established center with best in its class tenants: 99 Ranch Market, Tesla, Bowlero, Sender One, Daiso, Philz Coffee, Trader Joe's, Eureka, Taco Bell and Walgreens
- Prime South Orange County location: Strategically located off Route 73 and Aliso Creek Road, two major arterial roads
- Surrounded by prestigious schools and affluent neighborhoods