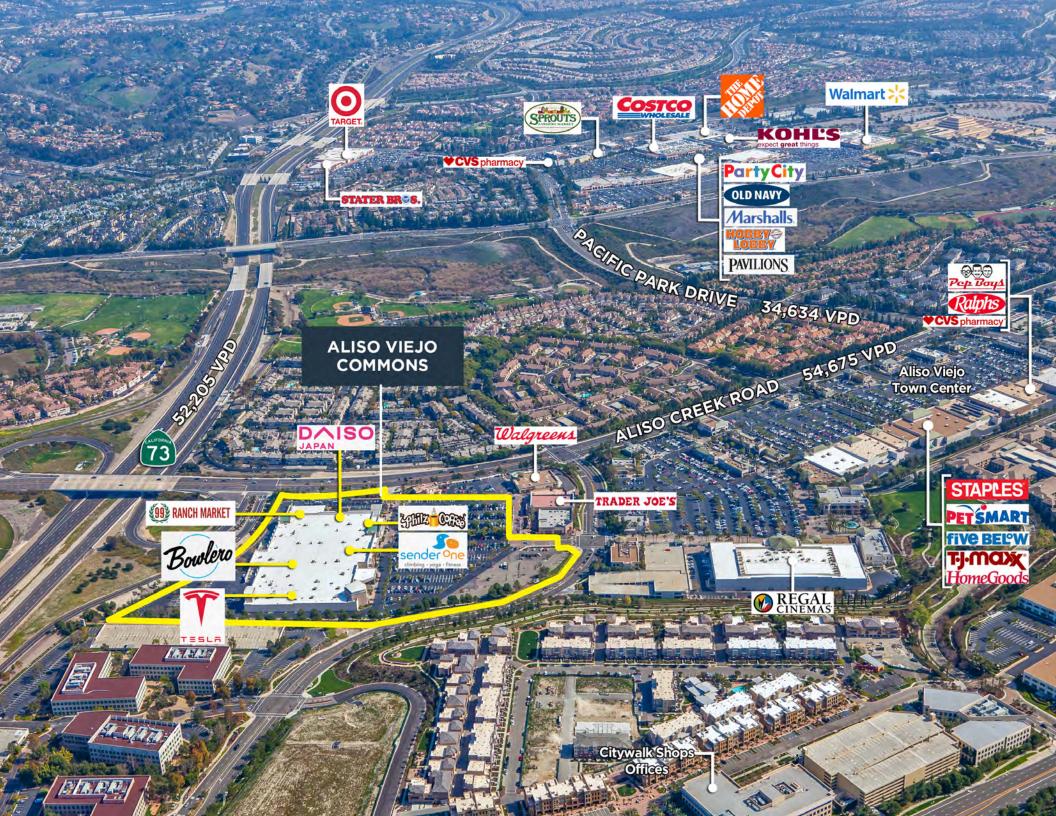

## PROPERTY HIGHLIGHTS

- 2023 extensive shopping center redevelopment in the heart of South Orange County
- Well-established center with best in its class tenants: 99 Ranch Market, Tesla, Bowlero, Sender One, Daiso, Philz Coffee, Trader Joe's, Eureka, Taco Bell and Walgreens
- Prime South Orange County location: Strategically located off Route 73 and Aliso Creek Road, two major arterial roads
- Surrounded by prestigious schools and affluent neighborhoods

| DEMOGRAPHICS |               |               |               |
|--------------|---------------|---------------|---------------|
|              | 1-MILE RADIUS | 3-MILE RADIUS | 5-MILE RADIUS |
| POPULATION:  | 23,765        | 125,063       | 292,243       |
| AVG HHI:     | \$105,193     | \$113,854     | \$129,335     |