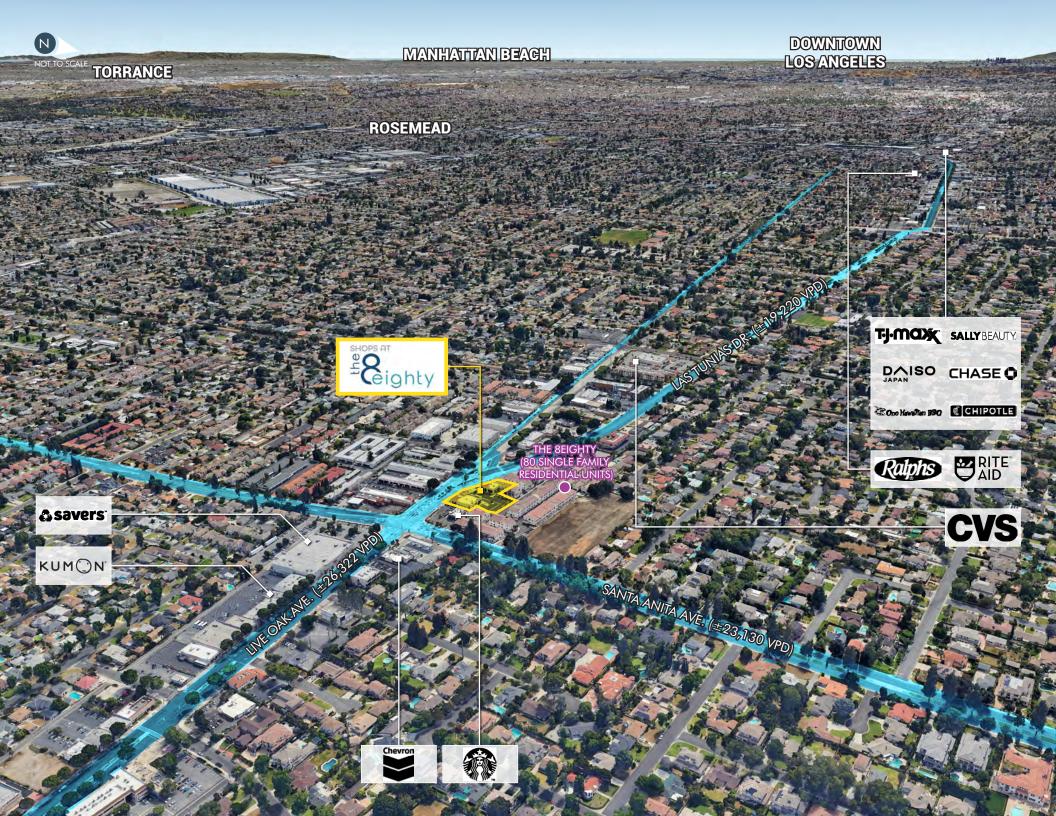

# PROPERTY HIGHLIGHTS

- Come join Paris Baguette and KyuRamen in one of two brand new, high profile retail buildings in Arcadia surrounded by 80 recently constructed homes
- Shell buildings offer flexibility and clean slate for tenants to build out their spaces
- 44 parking spaces (5.23 spaces per 1,000 SF of building area)
- Streetfront visibility with signage opportunities

# **DEMOGRAPHICS**

POPULATION:

1-MILE RADIUS **18,034** 

3-MILE RADIUS **209,821** 

5-MILE RADIUS **543,367** 

AVG HHI: \$98,341

\$83,700

\$85,208