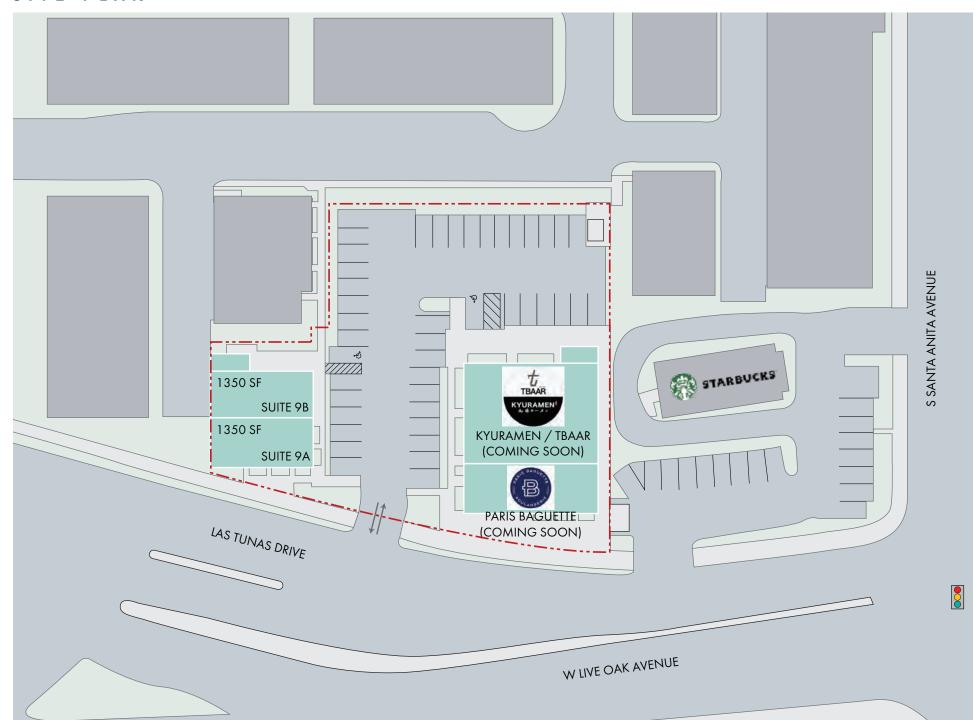

### PROPERTY SUMMARY

LOT SIZE:

±0.71 AC (30,928 SF)

**BUILDING SIZE:** 

Building 1: 2,700 SF Building 2: 5,800 SF

TOTAL SF:

8,400 SF

PARKING SPACES:

44 spaces

LOCATION:

7-9 Las Tunas Dr, Arcadia, CA 91007

# PROPERTY HIGHLIGHTS

- Come join Paris Baguette and KyuRamen in one of two brand new, high profile retail buildings in Arcadia surrounded by 80 recently constructed homes
- Shell buildings offer flexibility and clean slate for tenants to build out their spaces
- 44 parking spaces (5.23 spaces per 1,000 SF of building area)
- Streetfront visibility with signage opportunities