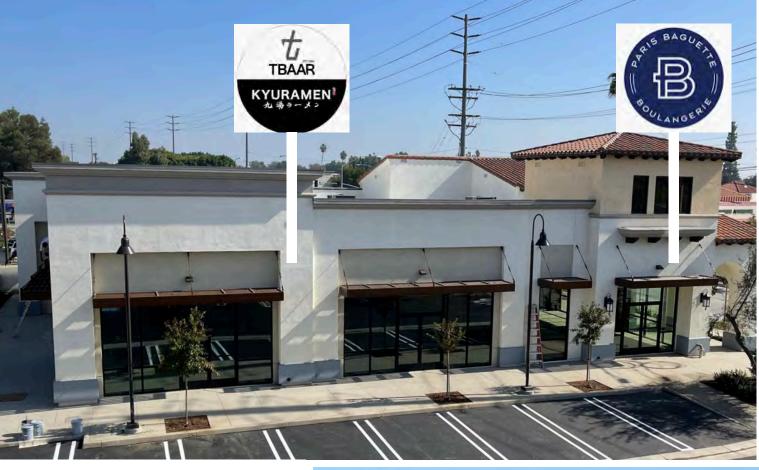

# PROPERTY HIGHLIGHTS

- Come join Paris Baguette and KyuRamen in one of two brand new, high profile retail buildings in Arcadia surrounded by 80 recently constructed homes
- Shell buildings offer flexibility and clean slate for tenants to build out their spaces
- 44 parking spaces (5.23 spaces per 1,000 SF of building area)
- Streetfront visibility with signage opportunities