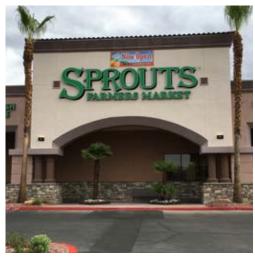

SPROUTS LAS VEGAS NEVADA

## **KEY HIGHLIGHTS**

- Established publicly traded (Nasdaq: SFM) national tenant with over 350 locations and counting
- Subleased a portion of their space to Michaels (Nasdaq: MIK), another publicly traded national tenant with over 1,200 stores
- Excellent access and visibility from both Lake Mead and Buffalo
- Part of shopping center with 99 Cent Only and Wells Fargo as cotenants
- Large parcel and parking field as the anchor of a major shopping center

## **PROPERTY DETAILS**

**GLA** 57,794 Sq. Ft.

**Address** 7530 W Lake Mead Blvd

Las Vegas, NV 89128