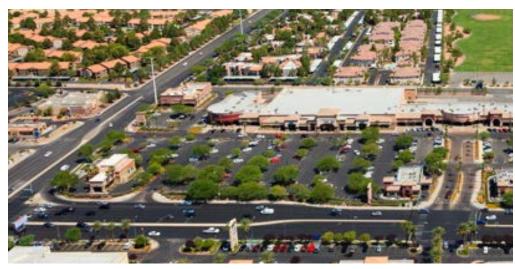

## **KEY HIGHLIGHTS**

- Established publicly traded (Nasdaq: SFM) national tenant with over 350 locations and counting
- Subleased a portion of their space to Michaels (Nasdaq: MIK), another publicly traded national tenant with over 1,200 stores
- Excellent access and visibility from both Lake Mead and Buffalo
- Part of shopping center with 99 Cent Only and Wells Fargo as cotenants
- Large parcel and parking field as the anchor of a major shopping center

## **PROPERTY DETAILS**

**GLA** 57,794 Sq. Ft.

**Address** 7530 W Lake Mead Blvd

Las Vegas, NV 89128