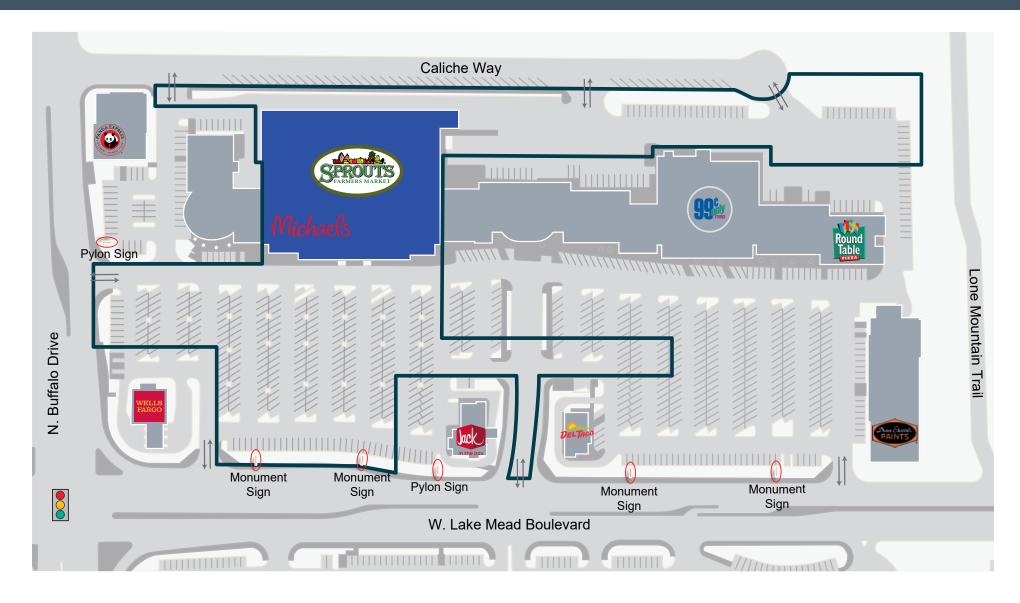

## **KEY HIGHLIGHTS**

- Established publicly traded (Nasdaq: SFM) national tenant with over 350 locations and counting
- Subleased a portion of their space to Michaels (Nasdaq: MIK), another publicly traded national tenant with over 1,200 stores
- Excellent access and visibility from both Lake Mead and Buffalo
- Part of shopping center with 99 Cent Only and Wells Fargo as cotenants
- Large parcel and parking field as the anchor of a major shopping center

## **PROPERTY DETAILS**

**GLA** 57,794 Sq. Ft.

**Address** 7530 W Lake Mead Blvd

Las Vegas, NV 89128