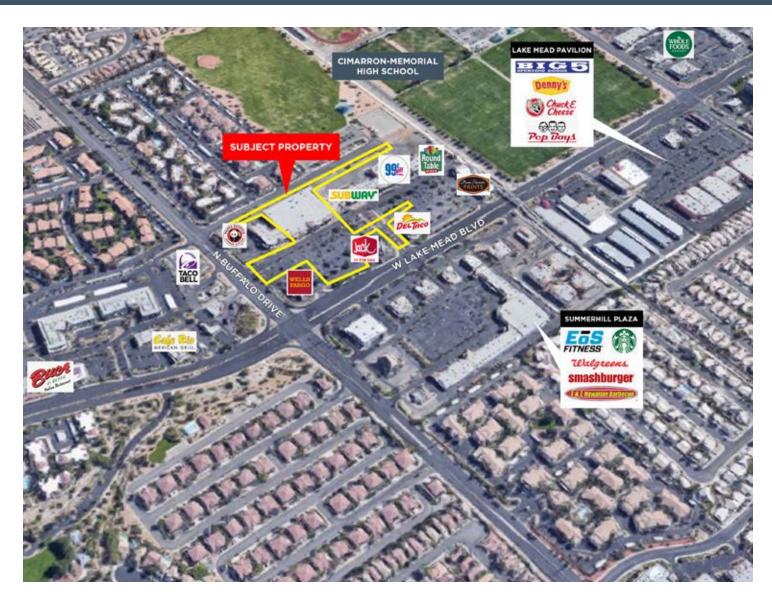

## **KEY HIGHLIGHTS**

- Established publicly traded (Nasdaq: SFM) national tenant with over 350 locations and counting
- Subleased a portion of their space to Michaels (Nasdaq: MIK), another publicly traded national tenant with over 1,200 stores
- Excellent access and visibility from both Lake Mead and Buffalo
- Part of shopping center with 99 Cent Only and Wells Fargo as cotenants
- Large parcel and parking field as the anchor of a major shopping center

## **PROPERTY DETAILS**

**GLA** 57,794 Sq. Ft.

**Address** 7530 W Lake Mead Blvd

Las Vegas, NV 89128