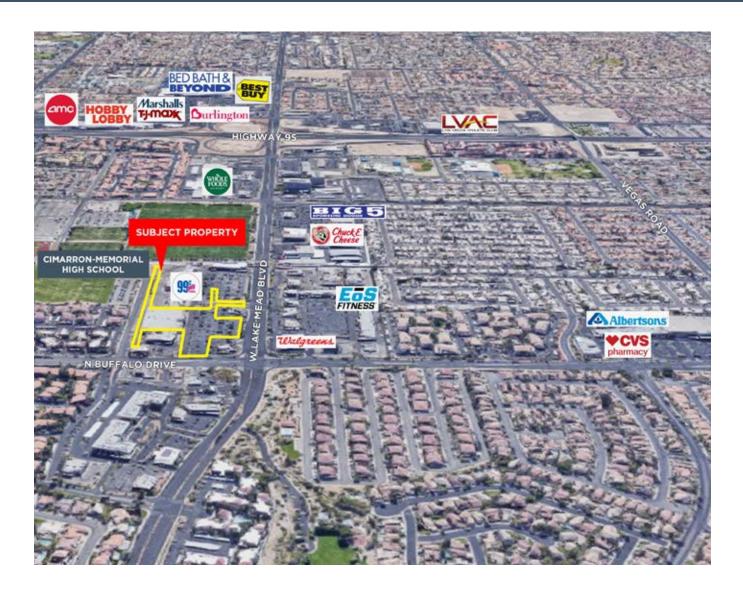

## **KEY HIGHLIGHTS**

- Established publicly traded (Nasdaq: SFM) national tenant with over 350 locations and counting
- Subleased a portion of their space to Michaels (Nasdaq: MIK), another publicly traded national tenant with over 1,200 stores
- Excellent access and visibility from both Lake Mead and Buffalo
- Part of shopping center with 99 Cent Only and Wells Fargo as cotenants
- Large parcel and parking field as the anchor of a major shopping center

## **PROPERTY DETAILS**

**GLA** 57,794 Sq. Ft.

**Address** 7530 W Lake Mead Blvd

Las Vegas, NV 89128