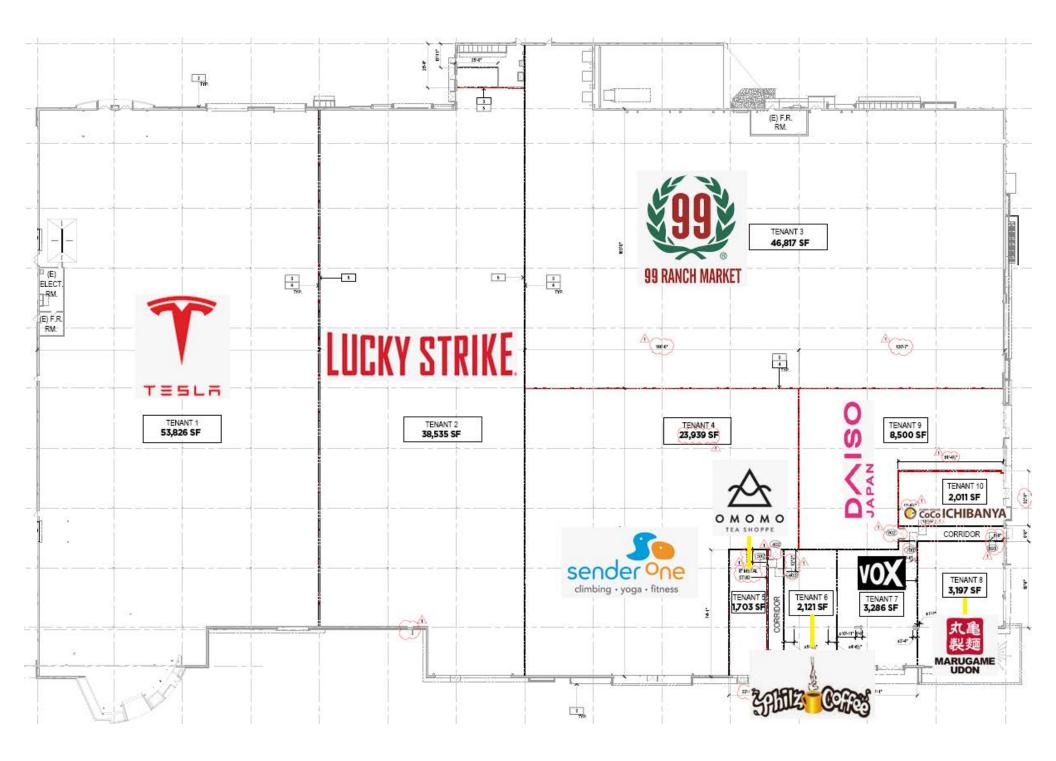

## PROPERTY SUMMARY

BUILDING SIZE: 183,722 SF PARKING SPACES: 1,319 spaces LOCATION: Aliso Viejo, CA

## PROPERTY HIGHLIGHTS

- 2023 extensive shopping center redevelopment in the heart of South Orange County
- Well-established center with best in its class tenants: 99 Ranch Market, Tesla, Lucky Strike, Sender One, Daiso, Philz Coffee, Omomo Tea Shoppe, Marugame Udon, Coco Ichibanya, Vox, Trader Joe's, Eureka, Taco Bell and Walgreens
- Prime South Orange County location: Strategically located off Route 73 and Aliso Creek Road, two major arterial roads
- Surrounded by prestigious schools and affluent neighborhoods