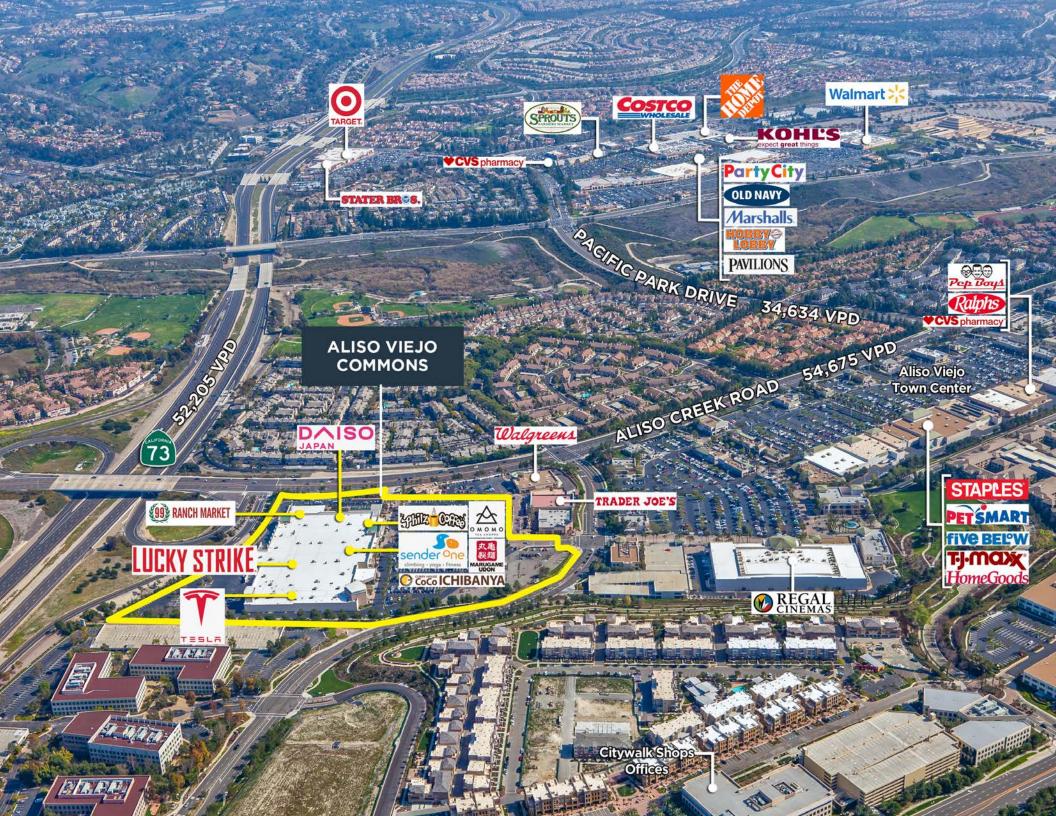

## PROPERTY HIGHLIGHTS

- 2023 extensive shopping center redevelopment in the heart of South Orange County
- Well-established center with best in its class tenants: 99 Ranch Market, Tesla, Lucky Strike, Sender One, Daiso, Philz Coffee, Omomo Tea Shoppe, Marugame Udon, Coco Ichibanya, Vox, Trader Joe's, Eureka, Taco Bell and Walgreens
- Prime South Orange County location: Strategically located off Route 73 and Aliso Creek Road, two major arterial roads
- Surrounded by prestigious schools and affluent neighborhoods